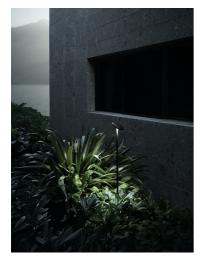

## Pole with base H 300 mm Deep Brown

F004Z010018 - Deep Brown

Pole with base. H300mm Ready for installation on solid surface. Ground installation needs earth stick use, to be ordered as separated item.