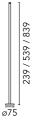

## Pole with base H 300 mm Deep Brown

F004Z010018 - Deep Brown

Pole with base. H300mm Ready for installation on solid surface. Ground installation needs earth stick use, to be ordered as separated item.