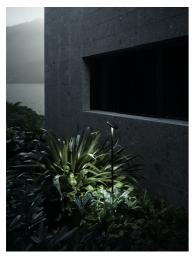

## Pole with base H 300 mm Black

F004Z010030 - Black

Pole with base. H300mm

Ready for installation on solid surface.

Ground installation needs earth stick use, to be ordered as separated item.

| Main specifications |         |  |
|---------------------|---------|--|
| Environment         | Outdoor |  |
| Electrical          |         |  |
| Emergency           | Without |  |
| Physical            |         |  |
| Color               | Black   |  |