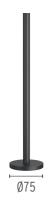

## Pole with base H 300 mm Black

F004Z010030 - Black

Pole with base. H300mm

Ready for installation on solid surface.

Ground installation needs earth stick use, to be ordered as separated item.

| Main specifications |         |  |
|---------------------|---------|--|
| Environment         | Outdoor |  |
| Electrical          |         |  |
| Emergency           | Without |  |
| Physical            |         |  |
| Color               | Black   |  |