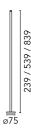

## Pole with base H 300 mm Black

F004Z010030 - Black

Pole with base. H300mm

Ready for installation on solid surface.

Ground installation needs earth stick use, to be ordered as separated item.

| Main specifications |         |  |
|---------------------|---------|--|
| Environment         | Outdoor |  |
| Electrical          |         |  |
| Emergency           | Without |  |
| Physical            |         |  |
| Color               | Black   |  |