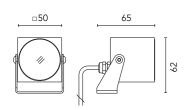

### Main specifications

| Power (W)        | 2.2   |
|------------------|-------|
| System power (W) | 3.4   |
| CCT (K)          | 2700K |
| CRI              | 80    |
| Net lumen (lm)   | 118   |

MountingsCeiling, Ground, Wall surfaceEnvironmentOutdoor