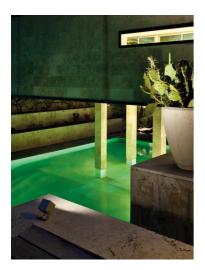

#### 509005.3 - Anthracite

Spotlight for installation on wall, ceiling or floor.

Configuration: turned aluminium body (EN AW 6060) and AISI 316L stainless steel fixing bracket. Glass diffuser: extra clear with silk-screen border, fixed to the body through a robotic gluing system.