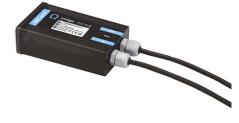

#### Note

Dimmable version on request

Power Supply 8W 100÷240Vac/24Vdc 350mA lp20 150

Power Supply 100÷240Vac/ 8W at 24Vdc/ 6W at 350mA lp65 106

Power Supply 10W 110÷240Vac/24Vdc Ip20 87

Power Supply 10W 110÷240Vac/24Vdc lp67 175

Power Supply 20W 220÷240V/24Vdc lp67 147

155

Power Supply 70W 220÷240V/24Vdc lp67 110