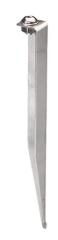

#### 509005.3 - Anthracite

Spotlight for installation on wall, ceiling or floor.

Configuration: turned aluminium body (EN AW 6060) and AISI 316L stainless steel fixing bracket. Glass diffuser: extra clear with silk-screen border, fixed to the body through a robotic gluing system.

Double layer coating for high resistance to corrosion: the aluminium components are painted with a double coat using powders which are compliant with QUALICOAT standards: a first layer of epoxy powder (with excellent chemical and mechanical resistance) and a second finishing layer of polyester powder (resistant to UV rays and atmospheric agents). The entire painting process of the aluminium fitting starts from components which have been sand-blasted in advance to make the surface more porous and increase the adherence of the paint. Ares effects alkaline and acid washing to clean the surfaces completely, then rinses with demineralised water to remove any residue particles, subsequently a chemical conversion treatment is done to protect against rusting. Protection rating: IP65