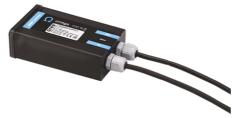

#### Note

Dimmable version on request

Power Supply 8W 100÷240Vac/24Vdc 350mA lp20 150

Power Supply 100÷240Vac/ 8W at 24Vdc/ 6W at 350mA lp65 106

Power Supply 10W 110÷240Vac/24Vdc Ip20 87

Power Supply 10W 110÷240Vac/24Vdc lp67 175

Power Supply 20W 220÷240V/24Vdc lp67 147

155

Power Supply 70W 220÷240V/24Vdc lp67 110