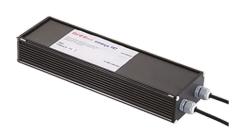

Power Supply 20W 220÷240V/24Vdc lp67 147

155

Power Supply 70W 220÷240V/24Vdc lp67 110