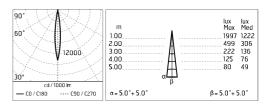

### Main specifications

| Power (W)        | 2.2   |
|------------------|-------|
| System power (W) | 3.4   |
| CCT (K)          | 2700K |
| CRI              | 80    |
| Net lumen (lm)   | 118   |

MountingsCeiling, Ground, Wall surfaceEnvironmentOutdoor

#### Optical

| Lighting type      | Direct    |
|--------------------|-----------|
| LED type           | Power LED |
| Light distribution | Symmetric |
| Optical type       | Spot      |

Ш