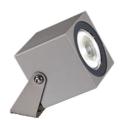

# Pi 50

## 509005.18 - Deep Brown

Spotlight for installation on wall, ceiling or floor.

Configuration: turned aluminium body (EN AW 6060) and AISI 316L stainless steel fixing bracket. Glass diffuser: extra clear with silk-screen border, fixed to the body through a robotic gluing system.

Double layer coating for high resistance to corrosion: the aluminium components are painted with a double coat using powders which are compliant with QUALICOAT standards: a first layer of epoxy powder (with excellent chemical and mechanical resistance) and a second finishing layer of polyester powder (resistant to UV rays and atmospheric agents). The entire painting process of the aluminium fitting starts from components which have been sand-blasted in advance to make the surface more porous and increase the adherence of the paint. Ares effects alkaline and acid washing to clean the surfaces completely, then rinses with demineralised water to remove any residue particles, subsequently a chemical conversion treatment is done to protect against rusting. Protection rating: IP65