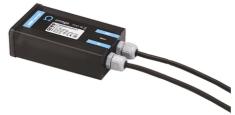

Power Supply 20W 220÷240V/24Vdc lp67 147

Power Supply 50W 120÷240V/24Vdc lp67 155

Power Supply 70W 220÷240V/24Vdc lp67 110