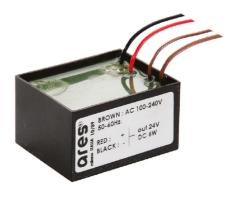

## Note

Dimmable version on request

Power Supply 8W 100÷240Vac/24Vdc 350mA lp20 150

Power Supply 100÷240Vac/ 8W at 24Vdc/ 6W at 350mA lp65 106

Power Supply 10W 110÷240Vac/24Vdc Ip20 87

Power Supply 10W 110÷240Vac/24Vdc lp67 175