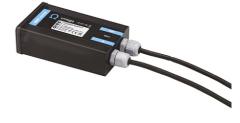

Power Supply 20W 220÷240V/24Vdc lp67 147

Power Supply 50W 120÷240V/24Vdc lp67 155

Power Supply 70W 220÷240V/24Vdc lp67 110