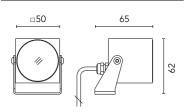

## 509005.18 - Deep Brown

Spotlight for installation on wall, ceiling or floor.

Configuration: turned aluminium body (EN AW 6060) and AISI 316L stainless steel fixing bracket. Glass diffuser: extra clear with silk-screen border, fixed to the body through a robotic gluing system.

Double layer coating for high resistance to corrosion: the aluminium components are painted with a double coat using powders which are compliant with QUALICOAT standards: a first layer of epoxy powder (with excellent chemical and mechanical resistance) and a second finishing layer of polyester powder (resistant to UV rays and atmospheric agents). The entire painting process of the aluminium fitting starts from components which have been sand-blasted in advance to make the surface more porous and increase the adherence of the paint. Ares effects alkaline and acid washing to clean the surfaces completely, then rinses with demineralised water to remove any residue particles, subsequently a chemical conversion treatment is done to protect against rusting. Protection rating: IP65