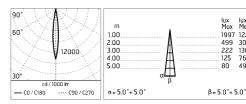

# Main specifications

| Power (W)        | 2.2   |
|------------------|-------|
| System power (W) | 3.4   |
| CCT (K)          | 2700K |
| CRI              | 80    |
| Net lumen (lm)   | 118   |

| 2700K |
|-------|
| 80    |
| 118   |
|       |

# Optical

| Direct    |
|-----------|
| Power LED |
| Symmetric |
| Spot      |
|           |

Ш

Outdoor