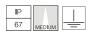

Double layer coating for high resistance to corrosion: the aluminium components are painted with a double coat using powders which are compliant with QUALICOAT standards: a first layer of epoxy powder (with excellent chemical and mechanical resistance) and a second finishing layer of polyester powder (resistant to UV rays and atmospheric agents). The entire painting process of the aluminium fitting starts from components which have been sandblasted in advance to make the surface more porous and increase the adherence of the paint. Ares effects alkaline and acid washing to clean the surfaces completely, then rinses with demineralised water to remove any residue particles, subsequently a chemical conversion treatment is done to protect against rusting. Protection rating: IP67

#### Optical

Lighting type Light distribution Optical type Direct Symmetric Medium