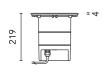

## Main specifications

System power (W)

Mountings Floor recessed
Environment Outdoor wet location

In compliance with EN 60598-1 standards

Class of insulation: I

Installation: the luminaire is equipped with a piece of cable with a 2-way connector for 3-conductor cables (H2O STOP) for an easy-to-make connection. Outdoor use requires suitable flexile cables. Installation requires a dedicated box to be ordered separately. It is important to provide a >400mm gravel layer or a drain system (for concrete surfaces) to ensure good drainage and to avoid water stagnation.