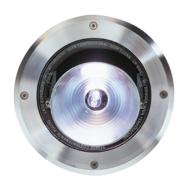

# Petra Adjustable Optic

While stocks last

073515.0 - Inox

Round luminaire for installation in-ground – recessed.

Configuration: die-cast aluminium structure, EN AB-47100 alloy (low copper content) and AISI 316L stainless steel frame. Glass diffuser: Tempered transparent or sandblasted glass.

Double layer coating for high resistance to corrosion: the aluminium components are painted with a double coat using powders which are compliant with QUALICOAT standards: a first layer of epoxy powder (with excellent chemical and mechanical resistance) and a second finishing layer of polyester powder (resistant to UV rays and atmospheric agents). The entire painting process of the aluminium fitting starts from components which have been sandblasted in advance to make the surface more porous and increase the adherence of the paint. Ares effects alkaline and acid washing to clean the surfaces completely, then rinses with demineralised water to remove any residue particles, subsequently a chemical conversion treatment is done to protect against rusting. Protection rating: IP67

### **Physical**

Color Inox