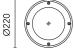

#### 0735129.0 - Inox

Round luminaire for installation in-ground – recessed.

Configuration: die-cast aluminium structure, EN AB-47100 alloy (low copper content) and AISI 316L stainless steel frame. Glass diffuser: Tempered transparent or sandblasted glass.