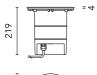

In compliance with EN 60598-1 standards

Class of insulation: I

Installation: the luminaire is equipped with a piece of cable with a 2-way connector for 3-conductor cables (H2O STOP) for an easy-to-make connection. Outdoor use requires suitable flexile cables. Installation requires a dedicated box to be ordered separately. It is important to provide a >400mm gravel layer or a drain system (for concrete surfaces) to ensure good drainage and to avoid water stagnation.