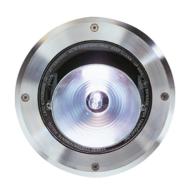

#### 0735129.0 - Inox

Round luminaire for installation in-ground – recessed.

Configuration: die-cast aluminium structure, EN AB-47100 alloy (low copper content) and AISI 316L stainless steel frame. Glass diffuser: Tempered transparent or sandblasted glass.

Double layer coating for high resistance to corrosion: the aluminium components are painted with a double coat using powders which are compliant with QUALICOAT standards: a first layer of epoxy powder (with excellent chemical and mechanical resistance) and a second finishing layer of polyester powder (resistant to UV rays and atmospheric agents). The entire painting process of the aluminium fitting starts from components which have been sandblasted in advance to make the surface more porous and increase the adherence of the paint. Ares effects alkaline and acid washing to clean the surfaces completely, then rinses with demineralised water to remove any residue particles, subsequently a chemical conversion treatment is done to protect against rusting. Protection rating: IP67