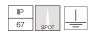

Double layer coating for high resistance to corrosion: the aluminium components are painted with a double coat using powders which are compliant with QUALICOAT standards: a first layer of epoxy powder (with excellent chemical and mechanical resistance) and a second finishing layer of polyester powder (resistant to UV rays and atmospheric agents). The entire painting process of the aluminium fitting starts from components which have been sandblasted in advance to make the surface more porous and increase the adherence of the paint. Ares effects alkaline and acid washing to clean the surfaces completely, then rinses with demineralised water to remove any residue particles, subsequently a chemical conversion treatment is done to protect against rusting. Protection rating: IP67