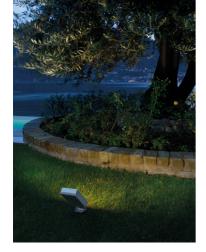

## Perseo 9 Diffused Optic

525033.4 - Black

Adjustable projector for installation on wall, on pole / bracket or on floor.

Configuration: die-cast aluminium structure, EN AB-47100 alloy (low copper content). Glass diffuser: extra-clear or sandblasted, fixed to the aluminium frame through a robotic gluing system.

## Main specifications

| Power (W)<br>System power (W)<br>CCT (K)<br>CRI<br>Net lumen (Im)     | 8.8<br>11<br>3000K<br>80<br>624                    | Mountings<br>Environment                         | Pole, Wall surface, Floor<br>Outdoor wet location     |
|-----------------------------------------------------------------------|----------------------------------------------------|--------------------------------------------------|-------------------------------------------------------|
| Optical                                                               |                                                    |                                                  |                                                       |
| Lighting type<br>LED type<br>Light distribution<br>Optical type       | Direct<br>Power LED<br>Symmetric<br>Diffused light | 90°<br>60°<br>30°<br>- C0 / C180 ···· C90 / C270 | $\begin{array}{c ccccccccccccccccccccccccccccccccccc$ |
| Electrical                                                            |                                                    |                                                  |                                                       |
| Frequency (Hz)<br>Voltage (V)<br>Dimmable<br>Driver type<br>Emergency | 50-60<br>220-240<br>No<br>Non Dimmable<br>Without  | Insulation class                                 | 1                                                     |