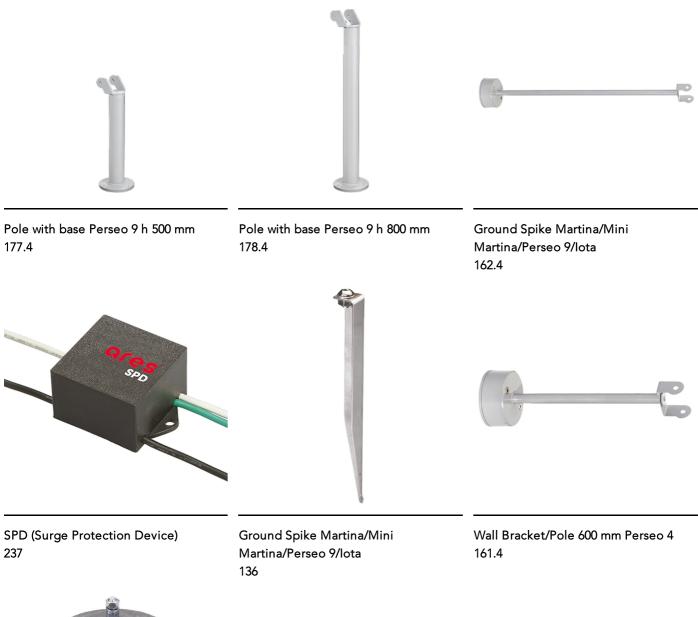

## Perseo 9 Diffused Optic

525033.4 - Black

Adjustable projector for installation on wall, on pole / bracket or on floor.

Configuration: die-cast aluminium structure, EN AB-47100 alloy (low copper content). Glass diffuser: extra-clear or sandblasted, fixed to the aluminium frame through a robotic gluing system.

In compliance with EN60598-1 standards

Class of insulation: I

Installation: the luminaire is equipped with 2000mm cable for an easy-to-make connection. The bracket / pole is supplied with a 2-way terminal block for 3-conductior cables – IP68.