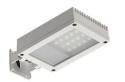

## Perseo 9 Diffused Optic

525033.4 - Black

Adjustable projector for installation on wall, on pole / bracket or on floor.

Configuration: die-cast aluminium structure, EN AB-47100 alloy (low copper content). Glass diffuser: extra-clear or sandblasted, fixed to the aluminium frame through a robotic gluing system.

Double layer coating for high resistance to corrosion: the aluminium components are painted with a double coat using powders which are compliant with QUALICOAT standards: a first layer of epoxy powder (with excellent chemical and mechanical resistance) and a second finishing layer of polyester powder (resistant to UV rays and atmospheric agents). The entire painting process of the aluminium fitting starts from components which have been sand-blasted in advance to make the surface more porous and increase the adherence of the paint. Ares effects alkaline and acid washing to clean the surfaces completely, then rinses with demineralised water to remove any residue particles, subsequently a chemical conversion treatment is done to protect against rusting. Protection rating: IP65

Color

Black