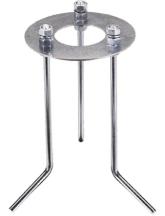

|
| Lighting type<br>LED type<br>Light distribution<br>Optical type       | Direct<br>Power LED<br>Symmetric<br>Diffused light | 90°<br>60°<br>30°<br>- C0 / C180 ···· C90 / C270 | $\begin{array}{c ccccccccccccccccccccccccccccccccccc$ |
| Electrical                                                            |                                                    |                                                  |                                                       |
| Frequency (Hz)<br>Voltage (V)<br>Dimmable<br>Driver type<br>Emergency | 50-60<br>220-240<br>No<br>Non Dimmable<br>Without  | Insulation class                                 | 1                                                     |

Color

Black







## Perseo 9 Diffused Optic





Base Plate and Fixing Bolts Perseo 9 182