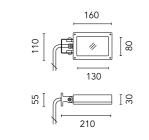

|                                                       |
| Lighting type<br>LED type<br>Light distribution<br>Optical type       | Direct<br>Power LED<br>Symmetric<br>Diffused light | 90°<br>60°<br>30°<br>- C0 / C180 ···· C90 / C270 | $\begin{array}{c ccccccccccccccccccccccccccccccccccc$ |
| Electrical                                                            |                                                    |                                                  |                                                       |
| Frequency (Hz)<br>Voltage (V)<br>Dimmable<br>Driver type<br>Emergency | 50-60<br>220-240<br>No<br>Non Dimmable<br>Without  | Insulation class                                 | 1                                                     |

Color

Black







## Perseo 9 Diffused Optic





Base Plate and Fixing Bolts Perseo 9 182