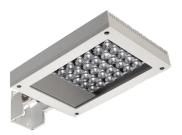

## Perseo 30 Symmetric Optic Dimmable 1-10V

525123-310.A.3 - Anthracite

Adjustable projector for installation on wall or on pole.

Configuration: die-cast aluminium structure. EN AB-47100 alloy (low copper content). Glass diffuser: extra-clear, fixed to the frame through a robotic gluing system. Graduated stainless steel fixing plate for a precise adjustment.