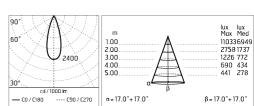

## Main specifications

| Power (W)<br>System power (W)    | 48<br>53            | Mountings<br>Environment | Pole, Wall surface, Floor<br>Outdoor wet location |
|----------------------------------|---------------------|--------------------------|---------------------------------------------------|
| CCT (K)<br>CRI<br>Net lumen (lm) | 3000K<br>80<br>4405 |                          |                                                   |
| Optical                          |                     |                          |                                                   |

Insulation class

Lighting type LED type Light distribution Optical type

Direct Power LED Symmetric Medium

50-60

Yes

220-240

Without

I

## Electrical

Frequency (Hz) Voltage (V) Dimmable Driver type Emergency

Physical

```
Color
```

Anthracite

Dimmable 1-10V