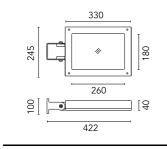

## Perseo 30 Symmetric Optic Dimmable 1-10V

525123-310.A.3 - Anthracite

Adjustable projector for installation on wall or on pole.

Configuration: die-cast aluminium structure. EN AB-47100 alloy (low copper content). Glass diffuser: extra-clear, fixed to the frame through a robotic gluing system. Graduated stainless steel fixing plate for a precise adjustment.