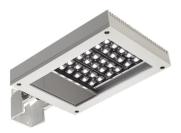

## Perseo 30 Street Optic Dimmable Dali

525113-300.A.3 - Anthracite

Adjustable projector for installation on wall or on pole.

Configuration: die-cast aluminium structure. EN AB-47100 alloy (low copper content). Glass diffuser: extra-clear, fixed to the frame through a robotic gluing system. Graduated stainless steel fixing plate for a precise adjustment.