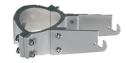

## Perseo 30 Street Optic Dimmable Dali

Pole Bracket Franco/Perseo 30 Ø 60 mm 500 mm Double 96.3 Pole Bracket Franco/Perseo 30 Ø 76 mm 180 mm Single 112.3

Pole Franco/Perseo/Dooku h 4500(with Base) mm Ø76 mm 249.3 SPD (Surge Protection Device) 237 Pole Bracket Franco/Perseo 30 Ø 76 mm 500 mm Double 115.3