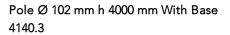

n<br>Optical type       | Direct<br>Power LED<br>Asymmetric<br>Wide flood          | 90<br>60<br>210<br>30°<br>cd / 1000 lm<br>- C0 / C180 C90 / C270 | $\begin{array}{c ccccccccccccccccccccccccccccccccccc$ |
| Electrical                                                            |                                                          |                                                                  |                                                       |
| Frequency (Hz)<br>Voltage (V)<br>Dimmable<br>Driver type<br>Emergency | 50-60<br>220-240<br>Yes<br>Dimmable DALI<br>1<br>Without | Insulation class                                                 | I                                                     |

Physical Color

Anthracite

## Perseo 30 Street Optic Dimmable Dali













Pole Bracket Franco/Perseo 30 Ø 60 mm 500 mm Double 96.3 Pole Bracket Franco/Perseo 30 Ø 76 mm 180 mm Single 112.3



Pole Franco/Perseo/Dooku h 4500(with Base) mm Ø76 mm 249.3 SPD (Surge Protection Device) 237 Pole Bracket Franco/Perseo 30 Ø 76 mm 500 mm Double 115.3



Pole Ø 102 mm h 5000(+500 mm Inground) mm 4155.3