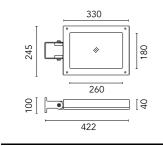

## Perseo 30 Street Optic Dimmable Dali

525113-300.A.3 - Anthracite

Adjustable projector for installation on wall or on pole.

Configuration: die-cast aluminium structure. EN AB-47100 alloy (low copper content). Glass diffuser: extra-clear, fixed to the frame through a robotic gluing system. Graduated stainless steel fixing plate for a precise adjustment.