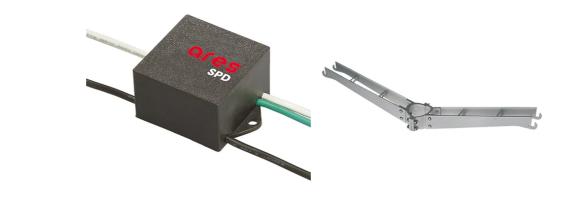

## Perseo 30 Street Optic Dimmable Dali

Pole Bracket Franco/Perseo 30 Ø 60 mm 500 mm Double 96.3 Pole Bracket Franco/Perseo 30 Ø 76 mm 180 mm Single 112.3

Pole Franco/Perseo/Dooku h 4500(with Base) mm Ø76 mm 249.3 SPD (Surge Protection Device) 237 Pole Bracket Franco/Perseo 30 Ø 76 mm 500 mm Double 115.3