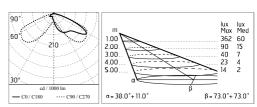

### Main specifications

| Power (W)        | 48    | Mountings   | Pole, Wall surface, Floor |
|------------------|-------|-------------|---------------------------|
| System power (W) | 53    | Environment | Outdoor wet location      |
| CCT (K)          | 2700K |             |                           |
| CRI              | 80    |             |                           |
| Net lumen (lm)   | 2609  |             |                           |

#### Optical

Lighting type LED type Light distribution Optical type Direct Power LED Asymmetric Wide flood

I