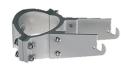

## Perseo 30 Street Optic Dimmable 1-10V

Base Plate and Fixing Bolts for Pole Ø 102 mm h 4000/5000 mm with Base 116 Pole Bracket Franco/Perseo 30 Ø 102 mm 180 mm Double 94.3

Pole Bracket Franco/Perseo 30 Ø 60 mm 180 mm Double 95.3

Wall Bracket Perseo 30 1000 mm 181.3 Pole Bracket Franco/Perseo 30 Ø 76 mm 180 mm Single 112.3 Pole Ø 102 mm h 4000(+500 mm Inground) mm 4145.3

Pole Franco/Perseo/Dooku h 3500(with Base) mm Ø76 mm 248.3