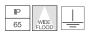

Double layer coating for high resistance to corrosion: the aluminium components are painted with a double coat using powders which are compliant with QUALICOAT standards: a first layer of epoxy powder (with excellent chemical and mechanical resistance) and a second finishing layer of polyester powder (resistant to UV rays and atmospheric agents). The entire painting process of the aluminium fitting starts from components which have been sand-blasted in advance to make the surface more porous and increase the adherence of the paint. Ares effects alkaline and acid washing to clean the surfaces completely, then rinses with demineralised water to remove any residue particles, subsequently a chemical conversion treatment is done to protect against rusting. Protection rating: IP65

In compliance with EN60598-1 standards

Class of insulation: I

Installation: wiring through an M20x1.5 metal cable gland (7mm<ø<13mm cables). Outdoor use requires suitable flexible cables assuring the watertightness of the cable gland.

#### Optical

Lighting type LED type Light distribution Optical type Direct Power LED Asymmetric Wide flood

I