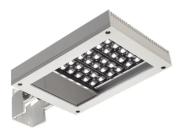

# Perseo 30 Street Optic Dimmable 1-10V

525166-310.A.3 - Anthracite

Adjustable projector for installation on wall or on pole.

Configuration: die-cast aluminium structure. EN AB-47100 alloy (low copper content). Glass diffuser: extra-clear, fixed to the frame through a robotic gluing system. Graduated stainless steel fixing plate for a precise adjustment.