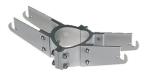

## Perseo 30 Street Optic Dimmable 1-10V

Base Plate and Fixing Bolts for Pole Ø 102 mm h 4000/5000 mm with Base 116 Pole Bracket Franco/Perseo 30 Ø 102 mm 180 mm Double 94.3

Pole Bracket Franco/Perseo 30 Ø 60 mm 180 mm Double 95.3