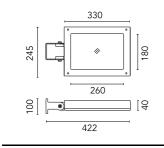

### Main specifications

| Power (W)        | 48    | Mountings   | Pole, Wall surface, Floor |
|------------------|-------|-------------|---------------------------|
| System power (W) | 53    | Environment | Outdoor wet location      |
| CCT (K)          | 2700K |             |                           |
| CRI              | 80    |             |                           |
| Net lumen (lm)   | 2609  |             |                           |