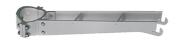

Wall Bracket Perseo 30 1000 mm 181.3 Pole Bracket Franco/Perseo 30 Ø 76 mm 180 mm Single 112.3 Pole Ø 102 mm h 4000(+500 mm Inground) mm 4145.3

Pole Franco/Perseo/Dooku h 3500(with Base) mm Ø76 mm 248.3