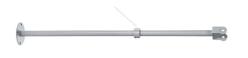

Wall Bracket Perseo 30 1000 mm 181.3 Pole Bracket Franco/Perseo 30 Ø 76 mm 180 mm Single 112.3 Pole Ø 102 mm h 4000(+500 mm Inground) mm 4145.3

Pole Franco/Perseo/Dooku h 3500(with Base) mm Ø76 mm 248.3