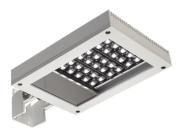

# Perseo 30 Street Optic Dimmable 1-10V

525113-310.A.3 - Anthracite

Adjustable projector for installation on wall or on pole.

Configuration: die-cast aluminium structure. EN AB-47100 alloy (low copper content). Glass diffuser: extra-clear, fixed to the frame through a robotic gluing system. Graduated stainless steel fixing plate for a precise adjustment.

Double layer coating for high resistance to corrosion: the aluminium components are painted with a double coat using powders which are compliant with QUALICOAT standards: a first layer of epoxy powder (with excellent chemical and mechanical resistance) and a second finishing layer of polyester powder (resistant to UV rays and atmospheric agents). The entire painting process of the aluminium fitting starts from components which have been sand-blasted in advance to make the surface more porous and increase the adherence of the paint. Ares effects alkaline and acid washing to clean the surfaces completely, then rinses with demineralised water to remove any residue particles, subsequently a chemical conversion treatment is done to protect against rusting. Protection rating: IP65