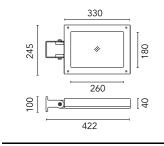

# Perseo 30 Street Optic Dimmable 1-10V

525113-310.A.3 - Anthracite

Adjustable projector for installation on wall or on pole.

Configuration: die-cast aluminium structure. EN AB-47100 alloy (low copper content). Glass diffuser: extra-clear, fixed to the frame through a robotic gluing system. Graduated stainless steel fixing plate for a precise adjustment.

### Main specifications

| Power (W)<br>System power (W) | 48<br>53 | Mountings<br>Environment | Pole, Wall surface, Floor<br>Outdoor wet location |
|-------------------------------|----------|--------------------------|---------------------------------------------------|
| ССТ (К)                       | 3000K    |                          |                                                   |
| CRI                           | 80       |                          |                                                   |
| Net lumen (lm)                | 2834     |                          |                                                   |