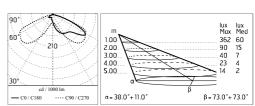

### Main specifications

| Power (W)<br>System power (W) | 48<br>53 | Mountings<br>Environment | Pole, Wall surface, Floor<br>Outdoor wet location |
|-------------------------------|----------|--------------------------|---------------------------------------------------|
| ССТ (К)                       | 3000K    |                          |                                                   |
| CRI                           | 80       |                          |                                                   |
| Net lumen (lm)                | 2834     |                          |                                                   |

Insulation class

Lighting type LED type Light distribution Optical type

Direct Power LED Asymmetric . Wide flood

I

### Electrical

Frequency (Hz) Voltage (V) Dimmable Driver type Emergency

```
Physical
Color
```

Anthracite

Dimmable 1-10V

50-60

Yes

220-240