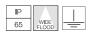

Double layer coating for high resistance to corrosion: the aluminium components are painted with a double coat using powders which are compliant with QUALICOAT standards: a first layer of epoxy powder (with excellent chemical and mechanical resistance) and a second finishing layer of polyester powder (resistant to UV rays and atmospheric agents). The entire painting process of the aluminium fitting starts from components which have been sand-blasted in advance to make the surface more porous and increase the adherence of the paint. Ares effects alkaline and acid washing to clean the surfaces completely, then rinses with demineralised water to remove any residue particles, subsequently a chemical conversion treatment is done to protect against rusting. Protection rating: IP65

Insulation class

Lighting type LED type Light distribution Optical type

Direct Power LED Asymmetric . Wide flood

I