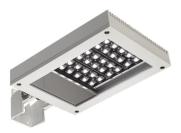

## Perseo 30 Street Optic

525113.A.3 - Anthracite

Adjustable projector for installation on wall or on pole.

Configuration: die-cast aluminium structure. EN AB-47100 alloy (low copper content). Glass diffuser: extra-clear, fixed to the frame through a robotic gluing system. Graduated stainless steel fixing plate for a precise adjustment.