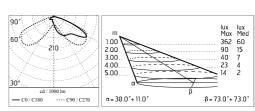

## Main specifications

| Power (W)<br>System power (W)<br>CCT (K)<br>CRI<br>Net lumen (lm) | 48<br>53<br>3000К<br>80<br>2834 | Mountings<br>Environment | Pole, Wall surface, Floor<br>Outdoor wet location |         |
|-------------------------------------------------------------------|---------------------------------|--------------------------|---------------------------------------------------|---------|
| Optical                                                           |                                 |                          |                                                   |         |
| Lighting type                                                     | Direct<br>Bower   ED            | 90*                      |                                                   | lux lux |

Insulation class

Lighting type LED type Light distribution Optical type Direct Power LED Asymmetric Wide flood

I