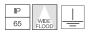

Double layer coating for high resistance to corrosion: the aluminium components are painted with a double coat using powders which are compliant with QUALICOAT standards: a first layer of epoxy powder (with excellent chemical and mechanical resistance) and a second finishing layer of polyester powder (resistant to UV rays and atmospheric agents). The entire painting process of the aluminium fitting starts from components which have been sand-blasted in advance to make the surface more porous and increase the adherence of the paint. Ares effects alkaline and acid washing to clean the surfaces completely, then rinses with demineralised water to remove any residue particles, subsequently a chemical conversion treatment is done to protect against rusting. Protection rating: IP65

Insulation class

Lighting type LED type Light distribution Optical type Direct Power LED Asymmetric Wide flood

I