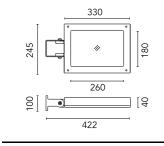

## Perseo 30 Street Optic

Pole Bracket Franco/Perseo 30 Ø 102 mm 500 mm Single 79.3 Pole Bracket Franco/Perseo 30 Ø 102 mm 500 mm Double 89.3 Pole Bracket Franco/Perseo 30 Ø 76 mm 500 mm Double 115.3

Pole Ø 102 mm h 4000 mm With Base 4140.3