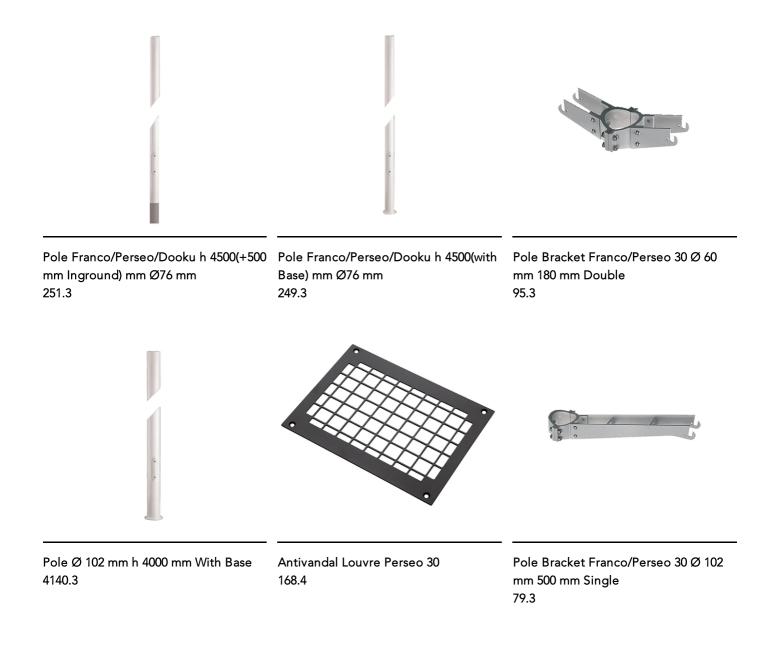

## Perseo 30 Street Optic

Pole Ø 102 mm h 4000(+500 mm Inground) mm 4145.3 Pole Ø 102 mm h 5000 mm With Base 4150.3

Pole Franco/Perseo/Dooku h 3500(+500 mm Inground) mm Ø76 mm 250.3

Pole Bracket Franco/Perseo 30 Ø 102 mm 180 mm Double 90.3 Pole Bracket Franco/Perseo 30 Ø 102 mm 180 mm Double 78.3 Pole Bracket Franco/Perseo 30 Ø 76 mm 500 mm Single 113.3

Pole Bracket Franco/Perseo 30 Ø 102 mm 500 mm Double 89.3