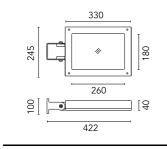

## Perseo 30 Street Optic

525112.A.3 - Anthracite

Adjustable projector for installation on wall or on pole.

Configuration: die-cast aluminium structure. EN AB-47100 alloy (low copper content). Glass diffuser: extra-clear, fixed to the frame through a robotic gluing system. Graduated stainless steel fixing plate for a precise adjustment.