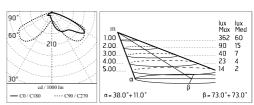

## Main specifications

| Power (W)<br>System power (W)<br>CCT (K)<br>CRI<br>Net lumen (Im) | 48<br>53<br>4000K<br>80<br>2965   | Mountings<br>Environment | Pole, Wall surface, Floor<br>Outdoor wet location |
|-------------------------------------------------------------------|-----------------------------------|--------------------------|---------------------------------------------------|
| Optical                                                           |                                   |                          |                                                   |
| Lighting type<br>LED type<br>Light distribution                   | Direct<br>Power LED<br>Asymmetric | 90                       | m lux lux<br>Max Med<br>100 362 60                |

Insulation class

Optical type

. Wide flood

I