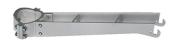

## Perseo 30 Street Optic

Pole Ø 102 mm h 4000(+500 mm Inground) mm 4145.3 Pole Ø 102 mm h 5000 mm With Base 4150.3

Pole Franco/Perseo/Dooku h 3500(+500 mm Inground) mm Ø76 mm 250.3

Pole Bracket Franco/Perseo 30 Ø 102 mm 180 mm Double 90.3 Pole Bracket Franco/Perseo 30 Ø 102 mm 180 mm Double 78.3 Pole Bracket Franco/Perseo 30 Ø 76 mm 500 mm Single 113.3

Pole Bracket Franco/Perseo 30 Ø 102 mm 500 mm Double 89.3