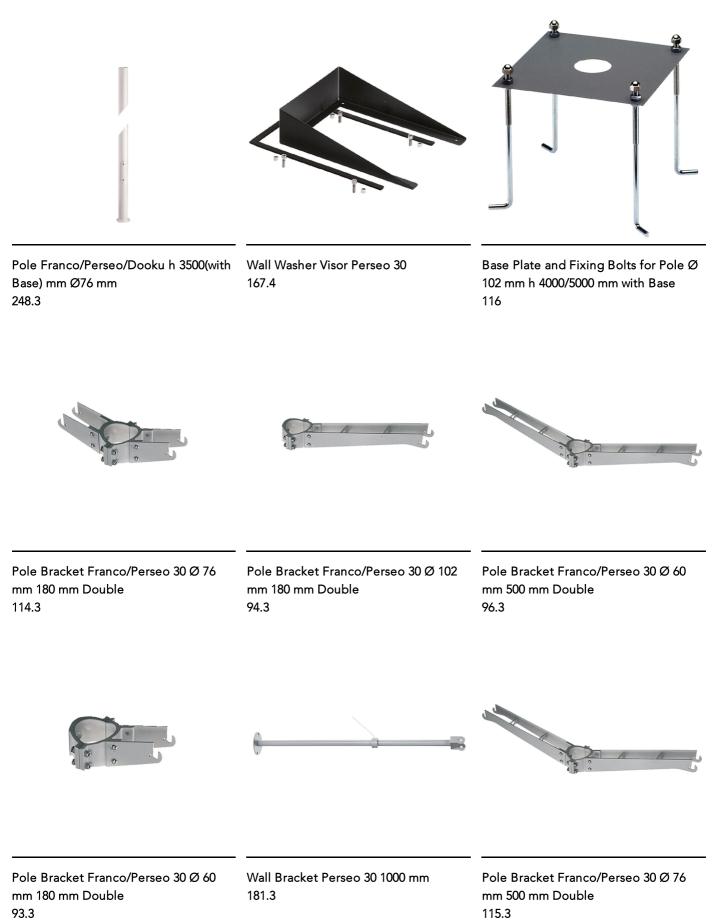

## Perseo 30 Street Optic

Pole Ø 102 mm h 4000(+500 mm Inground) mm 4145.3 Pole Ø 102 mm h 5000 mm With Base 4150.3

Pole Franco/Perseo/Dooku h 3500(+500 mm Inground) mm Ø76 mm 250.3

Pole Bracket Franco/Perseo 30 Ø 102 mm 180 mm Double 90.3 Pole Bracket Franco/Perseo 30 Ø 102 mm 180 mm Double 78.3 Pole Bracket Franco/Perseo 30 Ø 76 mm 500 mm Single 113.3

Pole Bracket Franco/Perseo 30 Ø 102 mm 500 mm Double 89.3