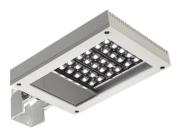

## Perseo 30 Street Optic

525112.A.3 - Anthracite

Adjustable projector for installation on wall or on pole.

Configuration: die-cast aluminium structure. EN AB-47100 alloy (low copper content). Glass diffuser: extra-clear, fixed to the frame through a robotic gluing system. Graduated stainless steel fixing plate for a precise adjustment.