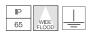

Double layer coating for high resistance to corrosion: the aluminium components are painted with a double coat using powders which are compliant with QUALICOAT standards: a first layer of epoxy powder (with excellent chemical and mechanical resistance) and a second finishing layer of polyester powder (resistant to UV rays and atmospheric agents). The entire painting process of the aluminium fitting starts from components which have been sand-blasted in advance to make the surface more porous and increase the adherence of the paint. Ares effects alkaline and acid washing to clean the surfaces completely, then rinses with demineralised water to remove any residue particles, subsequently a chemical conversion treatment is done to protect against rusting. Protection rating: IP65

Insulation class

Optical type

. Wide flood

I