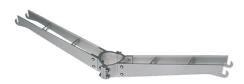

## Perseo 30 Street Optic

Pole Ø 102 mm h 4000(+500 mm Inground) mm 4145.3 Pole Ø 102 mm h 5000 mm With Base 4150.3

Pole Franco/Perseo/Dooku h 3500(+500 mm Inground) mm Ø76 mm 250.3

Pole Bracket Franco/Perseo 30 Ø 102 mm 180 mm Double 90.3 Pole Bracket Franco/Perseo 30 Ø 102 mm 180 mm Double 78.3 Pole Bracket Franco/Perseo 30 Ø 76 mm 500 mm Single 113.3

Pole Bracket Franco/Perseo 30 Ø 102 mm 500 mm Double 89.3