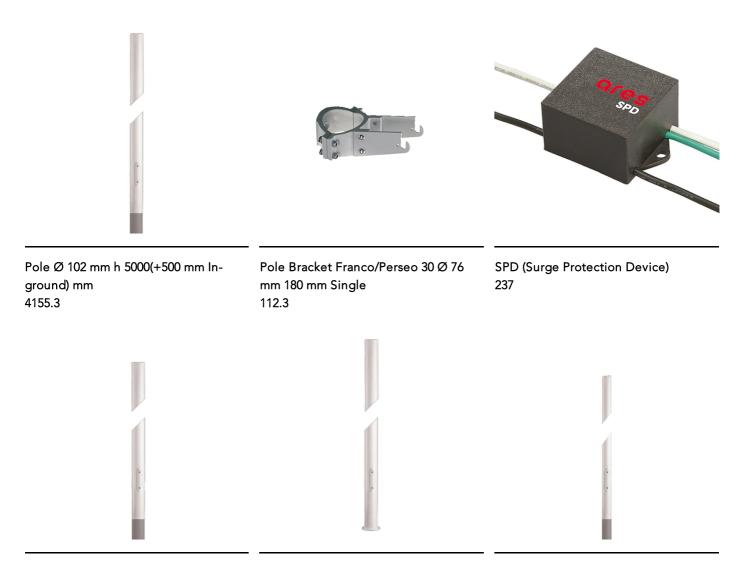

## Perseo 30 Street Optic

Pole Ø 102 mm h 4000(+500 mm Inground) mm 4145.3 Pole Ø 102 mm h 5000 mm With Base 4150.3

Pole Franco/Perseo/Dooku h 3500(+500 mm Inground) mm Ø76 mm 250.3

Pole Bracket Franco/Perseo 30 Ø 102 mm 180 mm Double 90.3 Pole Bracket Franco/Perseo 30 Ø 102 mm 180 mm Double 78.3 Pole Bracket Franco/Perseo 30 Ø 76 mm 500 mm Single 113.3

Pole Bracket Franco/Perseo 30 Ø 102 mm 500 mm Double 89.3