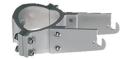

## Perseo 30 Street Optic

Pole Ø 102 mm h 4000(+500 mm Inground) mm 4145.3 Pole Ø 102 mm h 5000 mm With Base 4150.3

Pole Franco/Perseo/Dooku h 3500(+500 mm Inground) mm Ø76 mm 250.3

Pole Bracket Franco/Perseo 30 Ø 102 mm 180 mm Double 90.3 Pole Bracket Franco/Perseo 30 Ø 102 mm 180 mm Double 78.3 Pole Bracket Franco/Perseo 30 Ø 76 mm 500 mm Single 113.3

Pole Bracket Franco/Perseo 30 Ø 102 mm 500 mm Double 89.3