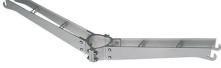

# Perseo 30 Asymmetric Optic Dimmable 1-10V

525103-310.A.3 - Anthracite

Adjustable projector for installation on wall or on pole.

Configuration: die-cast aluminium structure. EN AB-47100 alloy (low copper content). Glass diffuser: extra-clear, fixed to the frame through a robotic gluing system. Graduated stainless steel fixing plate for a precise adjustment.