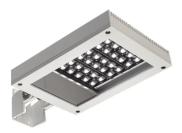

# Perseo 30 Asymmetric Optic Dimmable 1-10V

525103-310.A.3 - Anthracite

Adjustable projector for installation on wall or on pole.

Configuration: die-cast aluminium structure. EN AB-47100 alloy (low copper content). Glass diffuser: extra-clear, fixed to the frame through a robotic gluing system. Graduated stainless steel fixing plate for a precise adjustment.

#### Optical

Lighting type LED type Light distribution Optical type Direct Power LED Asymmetric Wide flood

I