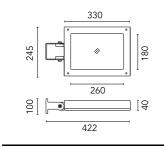

# Perseo 30 Asymmetric Optic Dimmable 1-10V

525103-310.A.3 - Anthracite

Adjustable projector for installation on wall or on pole.

Configuration: die-cast aluminium structure. EN AB-47100 alloy (low copper content). Glass diffuser: extra-clear, fixed to the frame through a robotic gluing system. Graduated stainless steel fixing plate for a precise adjustment.

## Perseo 30 Asymmetric Optic Dimmable 1-10V

Pole Bracket Franco/Perseo 30 Ø 60 mm 500 mm Double 96.3