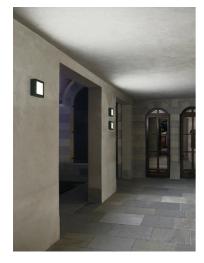

## Paolina Sandblasted Glass

898523.18 - Deep Brown

Luminaire for installation on wall or on ceiling - surface mounted.

Configuration: die-cast aluminium structure, EN AB-47100 alloy (low copper content). Glass diffuser: transparent or sandblasted, fixed to the aluminium frame through a robotic gluing system.

### Main specifications

Power (W)

Mountings Ceiling and wall surface Environment Outdoor

# Optical

Lighting type Light distribution Optical type

Direct Symmetric Diffused light