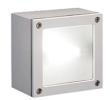

## Paolina Sandblasted Glass

898523.18 - Deep Brown

Luminaire for installation on wall or on ceiling - surface mounted.

Configuration: die-cast aluminium structure, EN AB-47100 alloy (low copper content). Glass diffuser: transparent or sandblasted, fixed to the aluminium frame through a robotic gluing system.

### **Physical**

Color Deep Brown