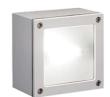

# Paolina Sandblasted Glass

898523.12 - Forest Green

Luminaire for installation on wall or on ceiling - surface mounted.

Configuration: die-cast aluminium structure, EN AB-47100 alloy (low copper content). Glass diffuser: transparent or sandblasted, fixed to the aluminium frame through a robotic gluing system.

# Physical

Color Forest Green