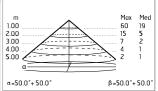

## Optical

Lighting type Light distribution Optical type

Direct Symmetric Diffused light