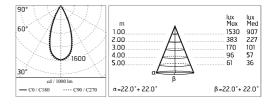

#### Optical

Net lumen (Im)

| Direct    |
|-----------|
| Power LED |
| Symmetric |
| Medium    |
|           |