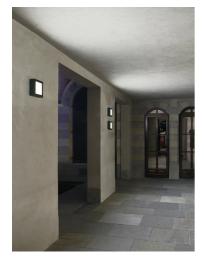

# Paolina Power Led Transparent Glass

8927023.6 - Grey

Luminaire for installation on wall or on ceiling - surface mounted.

Configuration: die-cast aluminium structure, EN AB-47100 alloy (low copper content). Glass diffuser: transparent or sandblasted, fixed to the aluminium frame through a robotic gluing system.