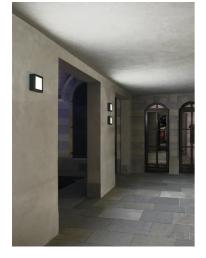

# Paolina Power Led Transparent Glass

8927023.3 - Anthracite

Luminaire for installation on wall or on ceiling - surface mounted.

Configuration: die-cast aluminium structure, EN AB-47100 alloy (low copper content). Glass diffuser: transparent or sandblasted, fixed to the aluminium frame through a robotic gluing system.