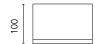

## Paolina Power Led Transparent Glass

8927023.12 - Forest Green

Luminaire for installation on wall or on ceiling - surface mounted.

Configuration: die-cast aluminium structure, EN AB-47100 alloy (low copper content). Glass diffuser: transparent or sandblasted, fixed to the aluminium frame through a robotic gluing system.