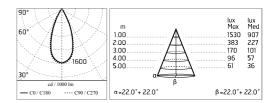

#### Optical

Net lumen (Im)

| Lighting type      | Direct    |
|--------------------|-----------|
| LED type           | Power LED |
| Light distribution | Symmetric |
| Optical type       | Medium    |
|                    |           |