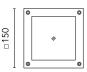

## Paolina Power Led Transparent Glass

8927023.12 - Forest Green

Luminaire for installation on wall or on ceiling - surface mounted.

Configuration: die-cast aluminium structure, EN AB-47100 alloy (low copper content). Glass diffuser: transparent or sandblasted, fixed to the aluminium frame through a robotic gluing system.