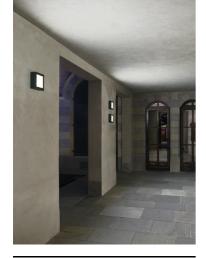

## Paolina Power Led Transparent Glass

8927023.12 - Forest Green

Luminaire for installation on wall or on ceiling - surface mounted.

Configuration: die-cast aluminium structure, EN AB-47100 alloy (low copper content). Glass diffuser: transparent or sandblasted, fixed to the aluminium frame through a robotic gluing system.

### Main specifications

| Power (W)        | 9.9   | Mountings   | Ceiling and wall surface |
|------------------|-------|-------------|--------------------------|
| System power (W) | 12    | Environment | Outdoor                  |
| CCT (K)          | 2700K |             |                          |
| CRI              | 80    |             |                          |