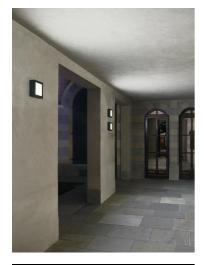

## Paolina Power Led Transparent Glass

8927012.6 - Grey

Luminaire for installation on wall or on ceiling – surface mounted.

Configuration: die-cast aluminium structure, EN AB-47100 alloy (low copper content). Glass diffuser: transparent or sandblasted, fixed to the aluminium frame through a robotic gluing system.