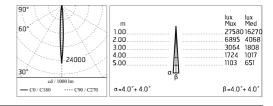

#### Optical

| Direct    |
|-----------|
| Power LED |
| Symmetric |
| Spot      |
|           |