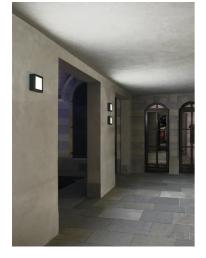

## Paolina Power Led Transparent Glass

8922823.12 - Forest Green

Luminaire for installation on wall or on ceiling - surface mounted.

Configuration: die-cast aluminium structure, EN AB-47100 alloy (low copper content). Glass diffuser: transparent or sandblasted, fixed to the aluminium frame through a robotic gluing system.

## Main specifications

| Power (W)        | 9.9   | Mountings   | Ceiling and wall surface |
|------------------|-------|-------------|--------------------------|
| System power (W) | 12    | Environment | Outdoor                  |
| CCT (K)          | 4000K |             |                          |
| CRI              | 80    |             |                          |