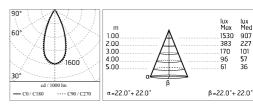

#### Optical

Net lumen (lm)

Lighting type Direct LED type Power LED Light distribution Symmetric Optical type Medium