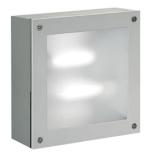

### Paola Sandblasted Glass

890200.6 - Grey

Luminaire for installation on wall or on ceiling – surface mounted.

Configuration: die-cast aluminium structure, EN AB-47100 alloy (low copper content). Glass diffuser: transparent or sandblasted, fixed to the aluminium frame through a robotic gluing system.

Double layer coating for high resistance to corrosion: the aluminium components are painted with a double coat using powders that are compliant with QUALICOAT standards: a first layer of epoxy powder (with excellent chemical and mechanical resistance) and a second finishing layer of polyester powder (resistant to UV rays and atmospheric agents). The entire painting process of the aluminium fitting starts from components that have been sandblasted in advance to make the surface more porous and increase the adherence of the paint. Ares effects alkaline and acid washing to clean the surfaces completely, then rinses with demineralised water to remove any residue particles, subsequently a chemical conversion treatment is done to protect against rusting. Protection rating: IP65