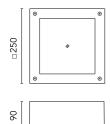

In compliance with EN 60598-1 standards

Class of insulation: I

Installation: Paolina: wiring through a PG9 nickel-plated brass cable gland (3,5mm<Ø<8mm cables); Paola: wiring through two M16 plastic cable glands (4,5mm<Ø<10mm cables). Outdoor use requires suitable flexible cables assuring the watertightness of the cable gland.