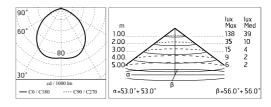

#### Optical

Lighting type Direct Light distribution Symmetric Optical type Diffused light