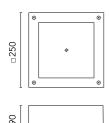

In compliance with EN 60598-1 standards

Class of insulation: I

Installation: Paolina: wiring through a PG9 nickel-plated brass cable gland (3,5mm<0<8mm cables); Paola: wiring through two M16 plastic cable glands (4,5mm<Ø<10mm cables). Outdoor use requires suitable flexible cables assuring the watertightness of the cable gland.