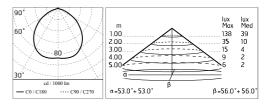

### Optical

Lighting type Direct Light distribution Symmetric Optical type Diffused light