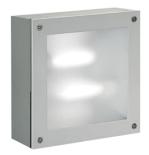

## Paola Sandblasted Glass

890200.18 - Deep Brown

Luminaire for installation on wall or on ceiling - surface mounted.

Configuration: die-cast aluminium structure, EN AB-47100 alloy (low copper content). Glass diffuser: transparent or sandblasted, fixed to the aluminium frame through a robotic gluing system.

# Physical

Color Deep Brown