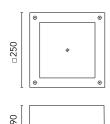

In compliance with EN 60598-1 standards

Class of insulation: I

Installation: Paolina: wiring through a PG9 nickel-plated brass cable gland (3,5mm<0<8mm cables); Paola: wiring through two M16 plastic cable glands (4,5mm<0<10mm cables). Outdoor use requires suitable flexible cables assuring the watertightness of the cable gland.