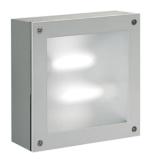

# Paola Sandblasted Glass

890200.12 - Forest Green

Luminaire for installation on wall or on ceiling - surface mounted.

Configuration: die-cast aluminium structure, EN AB-47100 alloy (low copper content). Glass diffuser: transparent or sandblasted, fixed to the aluminium frame through a robotic gluing system.

## Physical

Color Forest Green