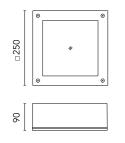

Chemical substances affect the anticorrosion covering protection.

| Main specifications                                                   |                                                   |                                                                                         |                                                       |
|-----------------------------------------------------------------------|---------------------------------------------------|-----------------------------------------------------------------------------------------|-------------------------------------------------------|
| Power (W)<br>System power (W)<br>CCT (K)<br>CRI<br>Net lumen (lm)     | 17.6<br>20<br>2700K<br>80<br>1709                 | Mountings<br>Environment                                                                | Ceiling and wall surface<br>Outdoor                   |
| Optical                                                               |                                                   |                                                                                         |                                                       |
| Lighting type<br>LED type<br>Light distribution<br>Optical type       | Direct<br>Power LED<br>Symmetric<br>Medium        | 90°<br>60°<br>30°<br>- co/ ciso<br>- co/ ciso<br>- co/ ciso<br>- co/ ciso<br>- co/ ciso | $\begin{array}{c ccccccccccccccccccccccccccccccccccc$ |
| Electrical                                                            |                                                   |                                                                                         |                                                       |
| Frequency (Hz)<br>Voltage (V)<br>Dimmable<br>Driver type<br>Emergency | 50-60<br>220-240<br>No<br>Not dimmable<br>Without | Insulation class                                                                        | I                                                     |
| Physical                                                              |                                                   |                                                                                         |                                                       |
| Color                                                                 | Grey                                              |                                                                                         |                                                       |