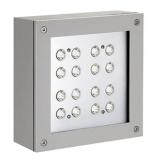

## Paola Power Led Transparent Glass

8927123.A.6 - Grey

Luminaire for installation on wall or on ceiling - surface mounted.

Configuration: die-cast aluminium structure, EN AB-47100 alloy (low copper content). Glass diffuser: transparent or sandblasted, fixed to the aluminium frame through a robotic gluing system.