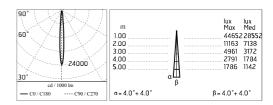

#### Optical

| Lighting type      | Direct    |
|--------------------|-----------|
| LED type           | Power LED |
| Light distribution | Symmetric |
| Optical type       | Spot      |