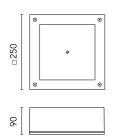

In compliance with EN 60598-1 standards

Class of insulation: I

Installation: Paolina: wiring through a PG9 nickel-plated brass cable gland (3,5mm<Ø<8mm cables); Paola: wiring through two M16 plastic cable glands (4,5mm<Ø<10mm cables). Outdoor use requires suitable flexible cables assuring the watertightness of the cable gland.