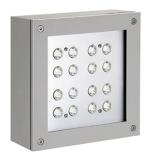

# **Paola Power Led Transparent Glass**

8927112.A.6 - Grey

Luminaire for installation on wall or on ceiling - surface mounted.

Configuration: die-cast aluminium structure, EN AB-47100 alloy (low copper content). Glass diffuser: transparent or sandblasted, fixed to the aluminium frame through a robotic gluing system.

### **Physical**

Color Grey