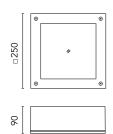

## **Paola Power Led Transparent Glass**

8922423.A.4 - Black

Luminaire for installation on wall or on ceiling - surface mounted.

Configuration: die-cast aluminium structure, EN AB-47100 alloy (low copper content). Glass diffuser: transparent or sandblasted, fixed to the aluminium frame through a robotic gluing system.