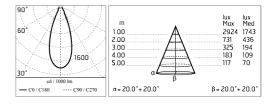

### Main specifications

| Power (W)        | 17.6  | Mountings   | Ceiling and wall surface |
|------------------|-------|-------------|--------------------------|
| System power (W) | 20    | Environment | Outdoor                  |
| CCT (K)          | 4000K |             |                          |
| CRI              | 80    |             |                          |
| Net lumen (lm)   | 1836  |             |                          |

#### Optical

| Lighting type      | Direct    |
|--------------------|-----------|
| LED type           | Power LED |
| Light distribution | Symmetric |
| Optical type       | Medium    |