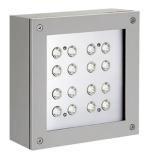

## **Paola Power Led Transparent Glass**

8922423.A.4 - Black

Luminaire for installation on wall or on ceiling - surface mounted.

Configuration: die-cast aluminium structure, EN AB-47100 alloy (low copper content). Glass diffuser: transparent or sandblasted, fixed to the aluminium frame through a robotic gluing system.

### Main specifications

| Power (W)        | 17.6  | Mountings   | Ceiling and wall surface |
|------------------|-------|-------------|--------------------------|
| System power (W) | 20    | Environment | Outdoor                  |
| CCT (K)          | 4000K |             |                          |
| CRI              | 80    |             |                          |
| Net lumen (lm)   | 1836  |             |                          |

#### Optical

| Lighting type      | Direct    |
|--------------------|-----------|
| LED type           | Power LED |
| Light distribution | Symmetric |
| Optical type       | Medium    |