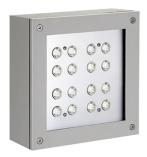

# Paola Power Led Transparent Glass

8922412.A.12 - Forest Green

Luminaire for installation on wall or on ceiling - surface mounted.

Configuration: die-cast aluminium structure, EN AB-47100 alloy (low copper content). Glass diffuser: transparent or sandblasted, fixed to the aluminium frame through a robotic gluing system.

### **Physical**

Color Forest Green