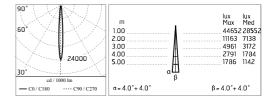

## Main specifications

| Power (W)        | 17.5  | Mountings   | Ceiling and wall surfac |
|------------------|-------|-------------|-------------------------|
| System power (W) | 20    | Environment | Outdoor                 |
| CCT (K)          | 4000K |             |                         |
| CRI              | 80    |             |                         |

#### Optical

Net lumen (lm)

| r LED  |
|--------|
| netric |
|        |
|        |