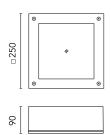

In compliance with EN 60598-1 standards

Class of insulation: I

Installation: Paolina: wiring through a PG9 nickel-plated brass cable gland (3,5mm<Ø<8mm cables); Paola: wiring through two M16 plastic cable glands (4,5mm<Ø<10mm cables). Outdoor use requires suitable flexible cables assuring the watertightness of the cable gland.