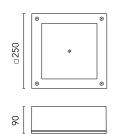

# Paola Power Led Transparent Glass

8910123.A.6 - Grey

Luminaire for installation on wall or on ceiling - surface mounted.

Configuration: die-cast aluminium structure, EN AB-47100 alloy (low copper content). Glass diffuser: transparent or sandblasted, fixed to the aluminium frame through a robotic gluing system.

In compliance with EN 60598-1 standards

Class of insulation: I

Installation: Paolina: wiring through a PG9 nickel-plated brass cable gland (3,5mm<0<8mm cables); Paola: wiring through two M16 plastic cable glands (4,5mm<0<10mm cables). Outdoor use requires suitable flexible cables assuring the watertightness of the cable gland.