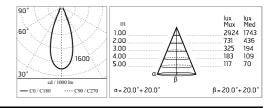

# Main specifications

| Power (W)        | 1/.6  | Mountings   |
|------------------|-------|-------------|
| System power (W) | 20    | Environment |
| CCT (K)          | 3000K |             |
| CRI              | 80    |             |
| Net lumen (lm)   | 1773  |             |

#### Optical

| Lighting type      | Direct    |
|--------------------|-----------|
| LED type           | Power LED |
| Light distribution | Symmetric |
| Optical type       | Medium    |

Outdoor

Ceiling and wall surface