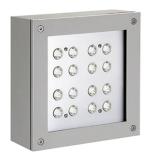

# Paola Power Led Transparent Glass

8910123.A.6 - Grey

Luminaire for installation on wall or on ceiling - surface mounted.

Configuration: die-cast aluminium structure, EN AB-47100 alloy (low copper content). Glass diffuser: transparent or sandblasted, fixed to the aluminium frame through a robotic gluing system.

#### Optical

| Lighting type      | Direct    |
|--------------------|-----------|
| LED type           | Power LED |
| Light distribution | Symmetric |
| Optical type       | Medium    |

Outdoor

Ceiling and wall surface