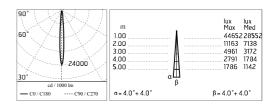

#### Optical

Net lumen (lm)

| Direct    |
|-----------|
| Power LED |
| Symmetric |
| Spot      |
|           |