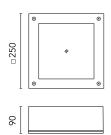

# Paola Power Led Transparent Glass

8910112.A.18 - Deep Brown

Luminaire for installation on wall or on ceiling - surface mounted.

Configuration: die-cast aluminium structure, EN AB-47100 alloy (low copper content). Glass diffuser: transparent or sandblasted, fixed to the aluminium frame through a robotic gluing system.

In compliance with EN 60598-1 standards

Class of insulation: I

Installation: Paolina: wiring through a PG9 nickel-plated brass cable gland (3,5mm<0<8mm cables); Paola: wiring through two M16 plastic cable glands (4,5mm<0<10mm cables). Outdoor use requires suitable flexible cables assuring the watertightness of the cable gland.