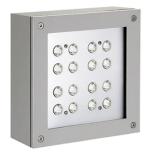

# Paola Power Led Transparent Glass

8910112.A.18 - Deep Brown

Luminaire for installation on wall or on ceiling - surface mounted.

Configuration: die-cast aluminium structure, EN AB-47100 alloy (low copper content). Glass diffuser: transparent or sandblasted, fixed to the aluminium frame through a robotic gluing system.

### Main specifications

| Power (W)        | 17.5  | Mountings   | Ceiling and wall surface |
|------------------|-------|-------------|--------------------------|
| System power (W) | 20    | Environment | Outdoor                  |
| CCT (K)          | 3000K |             |                          |
| CRI              | 80    |             |                          |

#### Optical

Net lumen (lm)

| Direct    |
|-----------|
| Power LED |
| Symmetric |
| Spot      |
|           |