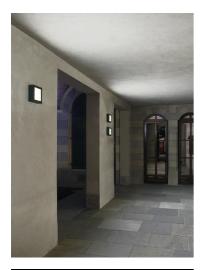

## Paola Power Led Sandblasted Glass

8927157.A.12 - Forest Green

Luminaire for installation on wall or on ceiling - surface mounted.

Configuration: die-cast aluminium structure, EN AB-47100 alloy (low copper content). Glass diffuser: transparent or sandblasted, fixed to the aluminium frame through a robotic gluing system.