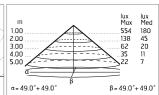

#### Optical

Net lumen (lm)

Lighting type Direct LED type Power LED Light distribution Symmetric Optical type Diffused light