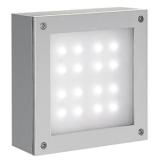

## Paola Power Led Sandblasted Glass

8927157.A.12 - Forest Green

Luminaire for installation on wall or on ceiling - surface mounted.

Configuration: die-cast aluminium structure, EN AB-47100 alloy (low copper content). Glass diffuser: transparent or sandblasted, fixed to the aluminium frame through a robotic gluing system.

## **Physical**

Color Forest Green