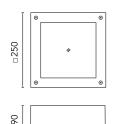

8922457.A.3 - Anthracite

Luminaire for installation on wall or on ceiling – surface mounted.

Configuration: die-cast aluminium structure, EN AB-47100 alloy (low copper content). Glass diffuser: transparent or sandblasted, fixed to the aluminium frame through a robotic gluing system.

In compliance with EN 60598-1 standards

Class of insulation: I

Installation: Paolina: wiring through a PG9 nickel-plated brass cable gland (3,5mm<0<8mm cables); Paola: wiring through two M16 plastic cable glands (4,5mm<0<10mm cables). Outdoor use requires suitable flexible cables assuring the watertightness of the cable gland.