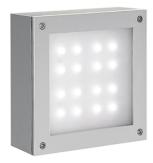

8922457.A.3 - Anthracite

Luminaire for installation on wall or on ceiling – surface mounted.

Configuration: die-cast aluminium structure, EN AB-47100 alloy (low copper content). Glass diffuser: transparent or sandblasted, fixed to the aluminium frame through a robotic gluing system.

# Paola Power Led Sandblasted Glass

SPD (Surge Protection Device) 237