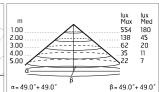

#### Optical

Net lumen (lm)

Lighting typeDirectLED typePower LEDLight distributionSymmetricOptical typeDiffused light