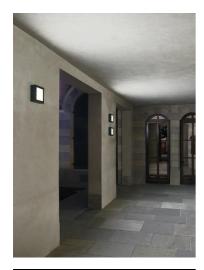

8922457.A.3 - Anthracite

Luminaire for installation on wall or on ceiling – surface mounted.

Configuration: die-cast aluminium structure, EN AB-47100 alloy (low copper content). Glass diffuser: transparent or sandblasted, fixed to the aluminium frame through a robotic gluing system.