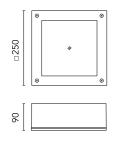

## Paola Power Led Sandblasted Glass

8910157.A.18 - Deep Brown

Luminaire for installation on wall or on ceiling - surface mounted.

Configuration: die-cast aluminium structure, EN AB-47100 alloy (low copper content). Glass diffuser: transparent or sandblasted, fixed to the aluminium frame through a robotic gluing system.

Chemical substances affect the anticorrosion covering protection.

| Main specifications                                                   |                                                    |                                                                       |                                                       |
|-----------------------------------------------------------------------|----------------------------------------------------|-----------------------------------------------------------------------|-------------------------------------------------------|
| Power (W)<br>System power (W)<br>CCT (K)<br>CRI<br>Net lumen (Im)     | 17.6<br>20<br>3000K<br>80<br>1522                  | Mountings<br>Environment                                              | Ceiling and wall surface<br>Outdoor                   |
| Optical                                                               |                                                    |                                                                       |                                                       |
| Lighting type<br>LED type<br>Light distribution<br>Optical type       | Direct<br>Power LED<br>Symmetric<br>Diffused light | 90°<br>60°<br>360<br>30°<br>cd/1000 lm<br>- C0 / C180 ···· C90 / C270 | $\begin{array}{c ccccccccccccccccccccccccccccccccccc$ |
| Electrical                                                            |                                                    |                                                                       |                                                       |
| Frequency (Hz)<br>Voltage (V)<br>Dimmable<br>Driver type<br>Emergency | 50-60<br>220-240<br>No<br>Not dimmable<br>Without  | Insulation class                                                      | I                                                     |
| Physical                                                              |                                                    |                                                                       |                                                       |
| Color                                                                 | Deep Brown                                         |                                                                       |                                                       |