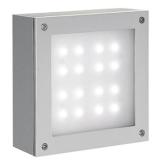

## Paola Power Led Sandblasted Glass

8910157.A.18 - Deep Brown

Luminaire for installation on wall or on ceiling - surface mounted.

Configuration: die-cast aluminium structure, EN AB-47100 alloy (low copper content). Glass diffuser: transparent or sandblasted, fixed to the aluminium frame through a robotic gluing system.

Chemical substances affect the anticorrosion covering protection.

| Main specifications                                                   |                                                    |                                                                       |                                                       |
|-----------------------------------------------------------------------|----------------------------------------------------|-----------------------------------------------------------------------|-------------------------------------------------------|
| Power (W)<br>System power (W)<br>CCT (K)<br>CRI<br>Net lumen (Im)     | 17.6<br>20<br>3000K<br>80<br>1522                  | Mountings<br>Environment                                              | Ceiling and wall surface<br>Outdoor                   |
| Optical                                                               |                                                    |                                                                       |                                                       |
| Lighting type<br>LED type<br>Light distribution<br>Optical type       | Direct<br>Power LED<br>Symmetric<br>Diffused light | 90°<br>60°<br>360<br>30°<br>cd/1000 lm<br>- C0 / C180 ···· C90 / C270 | $\begin{array}{c ccccccccccccccccccccccccccccccccccc$ |
| Electrical                                                            |                                                    |                                                                       |                                                       |
| Frequency (Hz)<br>Voltage (V)<br>Dimmable<br>Driver type<br>Emergency | 50-60<br>220-240<br>No<br>Not dimmable<br>Without  | Insulation class                                                      | I                                                     |
| Physical                                                              |                                                    |                                                                       |                                                       |
| Color                                                                 | Deep Brown                                         |                                                                       |                                                       |