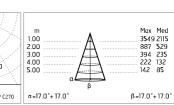

## Main specifications Power (W) Mountings Pole 12 System power (W) 15 Environment Outdoor wet location CCT (K) 2700K CRI 80 1443 Net lumen (lm) Optical

Lighting type LED type Light distribution Optical type

Direct LED array Symmetric Medium 90° 60° 2000 30° -c0/10001m -c0/1000 m -c0/1000

| Frequency (Hz)     50-60     Insulation class     I       Voltage (V)     220-240     I       Dimmable     Yes       Driver type     Dimmable DALI | Voltage (V)220-240DimmableYes | Electrical              |                |                  |   |  |
|----------------------------------------------------------------------------------------------------------------------------------------------------|-------------------------------|-------------------------|----------------|------------------|---|--|
| Driver type Dimmable DALI                                                                                                                          | 1<br>Emergency Without        | Voltage (V)<br>Dimmable | 220-240<br>Yes | Insulation class | I |  |
| Emergency Without                                                                                                                                  |                               |                         | 1              |                  |   |  |