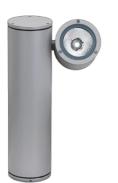

## 504056-300.18 - Deep Brown

Spotlight for installation on wall, ceiling and floor or as a bollard light.

Configuration: die-cast aluminium frame and cap, EN AB-47100 alloy (low copper content) and extruded aluminium structure/pole. Glass diffuser: transparent, fixed to the aluminium structure through a robotic gluing system. The wiring unit is fixed to the installation surface and is fully adjustable on the vertical axis, while the mitting unit is fixed to the wiring unit and has a +/- 135° rotation on the horizontal axis.

Double layer coating for high resistance to corrosion: the aluminium components are painted with a double coat using powders which are compliant with QUALICOAT standards: a first layer of epoxy powder (with excellent chemical and mechanical resistance) and a second finishing layer of polyester powder (resistant to UV rays and atmospheric agents). The entire painting process of the aluminium fitting starts from components which have been sand-blasted in advance to make the surface more porous and increase the adherence of the paint. Ares effects alkaline and acid washing to clean the surfaces completely, then rinses with demineralised water to remove any residue particles, subsequently a chemical conversion treatment is done to protect against rusting. Protection rating: IP65

In compliance with EN60598-1 standards

Class of insulation: I

Installation: wiring through two cable holders (5mm<Ø<9mm cable) and a quick connect terminal block. We recommend installation on a concrete basement or surface, directly with bolts or through a dedicated fixing plate (to be ordered separately). Outdoor use requires suitable flexible cables assuring the watertightness of the cable gland.