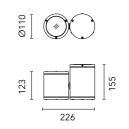

## Main specifications Power (W) Mountings Pole 12 System power (W) 15 Environment Outdoor wet location CCT (K) 2700K CRI 80 1443 Net lumen (lm) Optical

Lighting type LED type Light distribution Optical type

Direct LED array Symmetric Medium 90° 60° 2000 30° -c0/10001m -c0/1000 m -c0/1000

| Frequency (Hz)     50-60     Insulation class     I       Voltage (V)     220-240     I       Dimmable     Yes       Driver type     Dimmable DALI | Voltage (V)220-240DimmableYes | Electrical              |                |                  |   |  |
|----------------------------------------------------------------------------------------------------------------------------------------------------|-------------------------------|-------------------------|----------------|------------------|---|--|
| Driver type Dimmable DALI                                                                                                                          | 1<br>Emergency Without        | Voltage (V)<br>Dimmable | 220-240<br>Yes | Insulation class | I |  |
| Emergency Without                                                                                                                                  |                               |                         | 1              |                  |   |  |