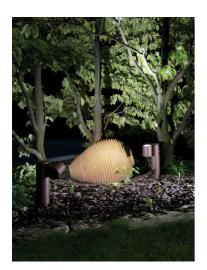

## 504056-300.18 - Deep Brown

Spotlight for installation on wall, ceiling and floor or as a bollard light.

Configuration: die-cast aluminium frame and cap, EN AB-47100 alloy (low copper content) and extruded aluminium structure/pole. Glass diffuser: transparent, fixed to the aluminium structure through a robotic gluing system. The wiring unit is fixed to the installation surface and is fully adjustable on the vertical axis, while the mitting unit is fixed to the wiring unit and has a +/- 135° rotation on the horizontal axis.

## Main specifications Power (W) Mountings Pole 12 System power (W) 15 Environment Outdoor wet location CCT (K) 2700K CRI 80 1443 Net lumen (lm) Optical

Lighting type LED type Light distribution Optical type