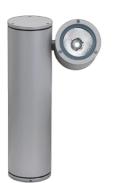

## 504056-300.12 - Forest Green

Spotlight for installation on wall, ceiling and floor or as a bollard light.

Configuration: die-cast aluminium frame and cap, EN AB-47100 alloy (low copper content) and extruded aluminium structure/pole. Glass diffuser: transparent, fixed to the aluminium structure through a robotic gluing system. The wiring unit is fixed to the installation surface and is fully adjustable on the vertical axis, while the mitting unit is fixed to the wiring unit and has a +/- 135° rotation on the horizontal axis.