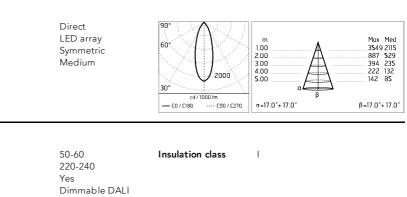

## Main specifications Power (W) 12 Mountings Pole System power (W) 15 Environment Outdoor wet location CCT (K) 2700K Ri 80 Net lumen (Im) 1443 Heritage Pole

Physical

Optical Lighting type

LED type

Optical type

Electrical

Voltage (V) Dimmable

Driver type

Emergency

Frequency (Hz)

Light distribution

Color

Forest Green