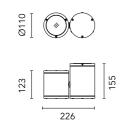

## Main specifications Power (W) 12 Mountings Pole System power (W) 15 Environment Outdoor wet location CCT (K) 2700K Ri 80 Net lumen (Im) 1443 Heritage Pole

Physical

Optical Lighting type

LED type

Optical type