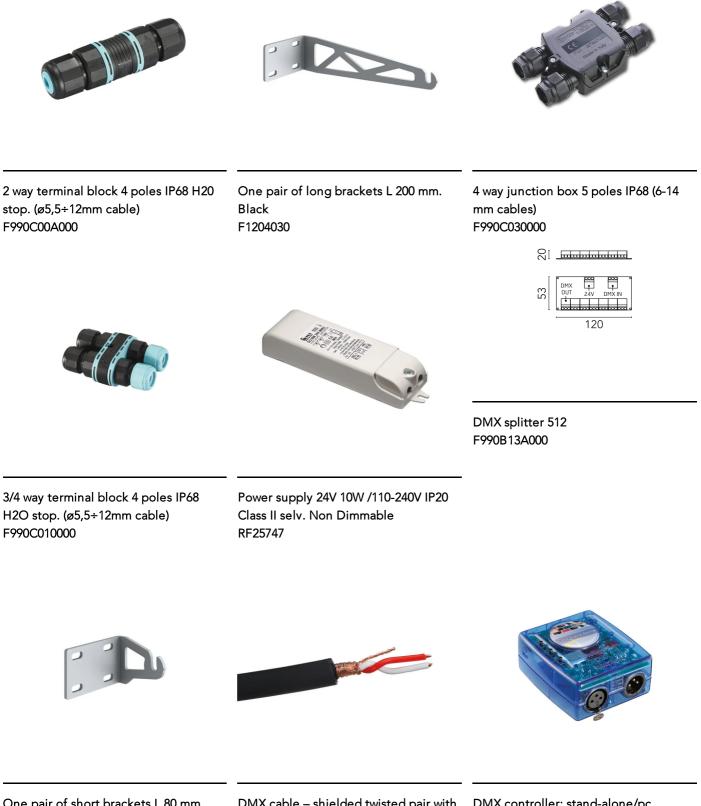

## Outgraze 50 RGBW L.900 Black

One pair of short brackets L 80 mm. Black F1203030 DMX cable – shielded twisted pair with 110 Ohm constant impedance F990B12A000 DMX controller; stand-alone/pc interface. F990B11A000