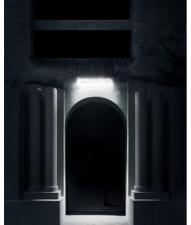

## Outgraze 50 RGBW L.900 Black

F021MWLJ030 - Black

Luminaire for outdoor use for installation on the wall or ceiling with LED light source. Central body in extruded aluminum, end cap in die-cast aluminum. Optics made with constant pitch between the lenses to offer a homogeneous luminous flux even in case of multiple lamps installed in a continuous line. High resistance external coating applied with a double layer of epoxy powders in accordance with the

Diffuser in sandblasted glass, screen-printed and glued to ensure a watertight seal.

The installation of the product requires use of steel brackets, to be ordered separately.

Intergrated 120/240V power supply and DMX-RDM interface.