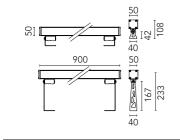

| Lamp category<br>Power (W)<br>Mountings<br>Environment                            | LED<br>33<br>Ceiling and wall<br>surface<br>Outdoor wet<br>location |                               |              |  |
|-----------------------------------------------------------------------------------|---------------------------------------------------------------------|-------------------------------|--------------|--|
| Optical                                                                           |                                                                     |                               |              |  |
| Lighting type<br>LED type<br>Light distribution<br>Optical type<br>Beam angle (°) | Direct<br>Power LED<br>Symmetric<br>Flood<br>50                     | Beam angle C90-270 50<br>(°)  |              |  |
| Electrical                                                                        |                                                                     |                               |              |  |
| Frequency (Hz)<br>Voltage (V)<br>Dimmable<br>Driver<br>Driver type                | 50-60<br>120-240<br>Yes<br>Integrated<br>Dimmable DMX               | Emergency<br>Insulation class | Without<br>I |  |
| Physical                                                                          |                                                                     |                               |              |  |
| Color<br>Orientation<br>Weight (kg)                                               | Black<br>Adjustable<br>3.30                                         |                               |              |  |