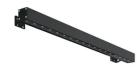

## Outgraze 50 RGBW L.900 Black

F021MWLJ030 - Black

Luminaire for outdoor use for installation on the wall or ceiling with LED light source. Central body in extruded aluminum, end cap in die-cast aluminum. Optics made with constant pitch between the lenses to offer a homogeneous luminous flux even in case of multiple lamps installed in a continuous line. High resistance external coating applied with a double layer of epoxy powders in accordance with the

Diffuser in sandblasted glass, screen-printed and glued to ensure a watertight seal.

The installation of the product requires use of steel brackets, to be ordered separately.

Intergrated 120/240V power supply and DMX-RDM interface.

| Lamp category<br>Power (W)<br>Mountings<br>Environment                            | LED<br>33<br>Ceiling and wall<br>surface<br>Outdoor wet<br>location |                               |              |  |
|-----------------------------------------------------------------------------------|---------------------------------------------------------------------|-------------------------------|--------------|--|
| Optical                                                                           |                                                                     |                               |              |  |
| Lighting type<br>LED type<br>Light distribution<br>Optical type<br>Beam angle (°) | Direct<br>Power LED<br>Symmetric<br>Flood<br>50                     | Beam angle C90-270 50<br>(°)  |              |  |
| Electrical                                                                        |                                                                     |                               |              |  |
| Frequency (Hz)<br>Voltage (V)<br>Dimmable<br>Driver<br>Driver type                | 50-60<br>120-240<br>Yes<br>Integrated<br>Dimmable DMX               | Emergency<br>Insulation class | Without<br>I |  |
| Physical                                                                          |                                                                     |                               |              |  |
| Color<br>Orientation<br>Weight (kg)                                               | Black<br>Adjustable<br>3.30                                         |                               |              |  |