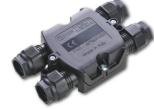

## Outgraze 50 RGBW L.600 Black

8

DMX splitter 512 F990B13A000

DMX controller; dimmer switch for recessed box (60mm hole centres) F990B10A000 4 way junction box 5 poles IP68 (6-14 mm cables) F990C030000 One pair of long brackets L 200 mm. Black F1204030