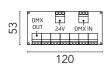

## Outgraze 50 RGBW L.600 Black

8

DMX splitter 512 F990B13A000

DMX controller; dimmer switch for recessed box (60mm hole centres) F990B10A000 4 way junction box 5 poles IP68 (6-14 mm cables) F990C030000 One pair of long brackets L 200 mm. Black F1204030