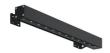

## Outgraze 50 RGBW L.600 Black

F021MWKJ030 - Black

Luminaire for outdoor use for installation on the wall or ceiling with LED light source. Central body in extruded aluminum, end cap in die-cast aluminum. Optics made with constant pitch between the lenses to offer a homogeneous luminous flux even in case of multiple lamps installed in a continuous line. High resistance external coating applied with a double layer of epoxy powders in accordance with the

Diffuser in sandblasted glass, screen-printed and glued to ensure a watertight seal.

The installation of the product requires use of steel brackets, to be ordered separately.

Intergrated 120/240V power supply and DMX-RDM interface.