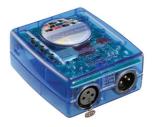

## Outgraze 50 RGBW L.600 Black

8

DMX splitter 512 F990B13A000

DMX controller; dimmer switch for recessed box (60mm hole centres) F990B10A000 4 way junction box 5 poles IP68 (6-14 mm cables) F990C030000 One pair of long brackets L 200 mm. Black F1204030