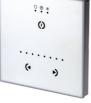

## Outgraze 50 RGBW L.600 Black

8

DMX splitter 512 F990B13A000

DMX controller; dimmer switch for recessed box (60mm hole centres) F990B10A000 4 way junction box 5 poles IP68 (6-14 mm cables) F990C030000 One pair of long brackets L 200 mm. Black F1204030