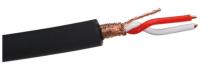

## Outgraze 50 RGBW L.600 Black

8

DMX splitter 512 F990B13A000

DMX controller; dimmer switch for recessed box (60mm hole centres) F990B10A000 4 way junction box 5 poles IP68 (6-14 mm cables) F990C030000 One pair of long brackets L 200 mm. Black F1204030