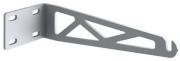

## Outgraze 50 RGBW L.600 Black

8

DMX splitter 512 F990B13A000

DMX controller; dimmer switch for recessed box (60mm hole centres) F990B10A000 4 way junction box 5 poles IP68 (6-14 mm cables) F990C030000 One pair of long brackets L 200 mm. Black F1204030