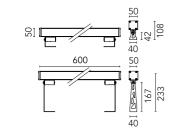

| Lamp category<br>Power (W)<br>Mountings<br>Environment                            | LED<br>24<br>Ceiling and wall<br>surface<br>Outdoor wet<br>location |                               |              |  |
|-----------------------------------------------------------------------------------|---------------------------------------------------------------------|-------------------------------|--------------|--|
| Optical                                                                           |                                                                     |                               |              |  |
| Lighting type<br>LED type<br>Light distribution<br>Optical type<br>Beam angle (°) | Direct<br>Power LED<br>Symmetric<br>Flood<br>50                     | Beam angle C90-270 50<br>(°)  |              |  |
| Electrical                                                                        |                                                                     |                               |              |  |
| Frequency (Hz)<br>Voltage (V)<br>Dimmable<br>Driver<br>Driver type                | 50-60<br>120-240<br>Yes<br>Integrated<br>Dimmable DMX               | Emergency<br>Insulation class | Without<br>I |  |
| Physical                                                                          |                                                                     |                               |              |  |
| Color<br>Orientation<br>Weight (kg)                                               | Black<br>Adjustable<br>2.55                                         |                               |              |  |