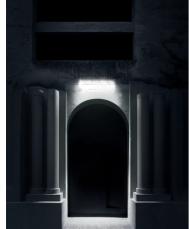

## Outgraze 50 RGBW L.600 Black

F021MWKJ030 - Black

Luminaire for outdoor use for installation on the wall or ceiling with LED light source. Central body in extruded aluminum, end cap in die-cast aluminum. Optics made with constant pitch between the lenses to offer a homogeneous luminous flux even in case of multiple lamps installed in a continuous line. High resistance external coating applied with a double layer of epoxy powders in accordance with the

Diffuser in sandblasted glass, screen-printed and glued to ensure a watertight seal.

The installation of the product requires use of steel brackets, to be ordered separately.

Intergrated 120/240V power supply and DMX-RDM interface.