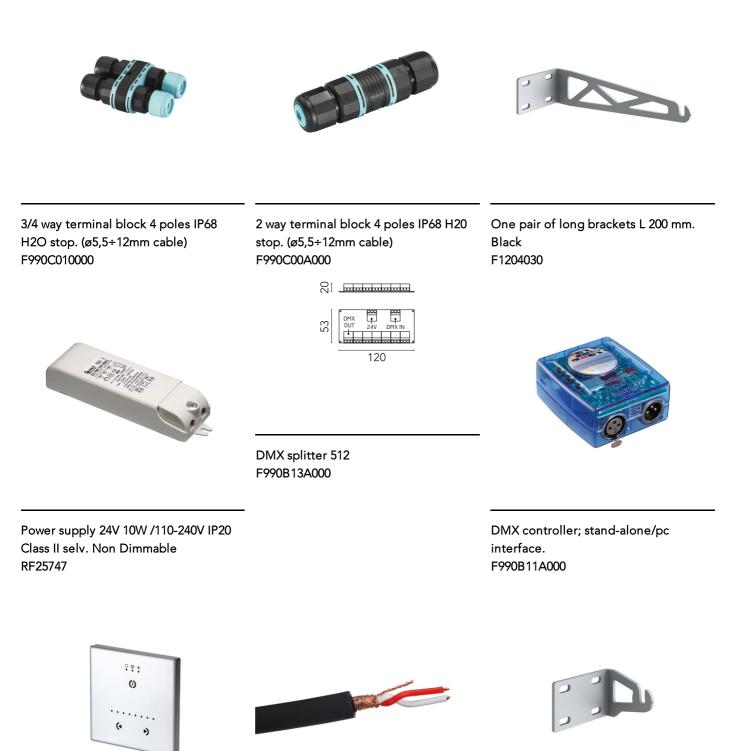

## Outgraze 50 RGBW L 600 mm Black

DMX controller; dimmer switch for recessed box (60mm hole centres) F990B10A000 DMX cable – shielded twisted pair with 110 Ohm constant impedance F990B12A000 One pair of short brackets L 80 mm. Black F1203030

4 way junction box 5 poles IP68 (6-14 mm cables) F990C030000