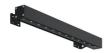

## Outgraze 50 RGBW L 600 mm Black

F021MWKJ030 - Black

Luminaire for outdoor use for installation on the wall or ceiling with LED light source. Central body in extruded aluminum, end cap in die-cast aluminum. Optics made with constant pitch between the lenses to offer a homogeneous luminous flux even in case of multiple lamps installed in a continuous line.

The installation of the product requires use of steel brackets, to be ordered separately.

Intergrated 120/240V power supply and DMX-RDM interface.

| Main specifications                                                               |                                                         |                               |              |
|-----------------------------------------------------------------------------------|---------------------------------------------------------|-------------------------------|--------------|
| Lamp category<br>Power (W)<br>Mountings<br>Environment                            | LED<br>24<br>Ceiling and wall<br>surface<br>Outdoor wet |                               |              |
|                                                                                   | location                                                |                               |              |
| Optical                                                                           |                                                         |                               |              |
| Lighting type<br>LED type<br>Light distribution<br>Optical type<br>Beam angle (°) | Direct<br>Power LED<br>Symmetric<br>Flood<br>50         | Beam angle C90-270<br>(°)     | 50           |
| Electrical                                                                        |                                                         |                               |              |
| Frequency (Hz)<br>Voltage (V)<br>Dimmable<br>Driver<br>Driver type                | 50-60<br>120-240<br>Yes<br>Integrated<br>Dimmable DMX   | Emergency<br>Insulation class | Without<br>I |
| Physical                                                                          |                                                         |                               |              |
| Color<br>Orientation<br>Weight (kg)<br>Length (mm)                                | Black<br>Adjustable<br>2.55<br>600                      |                               |              |