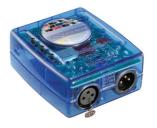

## Outgraze 50 RGB L.600 Deep Brown

DMX splitter 512 F990B13A000

DMX controller; dimmer switch for recessed box (60mm hole centres) F990B10A000

(

•)

4 way junction box 5 poles IP68 (6-14 mm cables) F990C030000 One pair of long brackets L 200 mm. Deep Brown F1204018