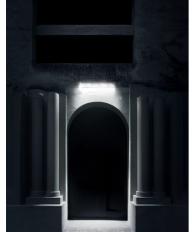

## Outgraze 50 RGB L.600 Deep Brown

F021MRKJ018 - Deep Brown

Luminaire for outdoor use for installation on the wall or ceiling with LED light source. Central body in extruded aluminum, end cap in die-cast aluminum. Optics made with constant pitch between the lenses to offer a homogeneous luminous flux even in case of

multiple lamps installed in a continuous line.

High resistance external coating applied with a double layer of epoxy powders in accordance with the QUALICOAT standard. The first layer of epoxy powder gives chemical and mechanical resistance, the second finishing layer of polyester powder ensures resistance to UV rays and atmospheric agents.

The painted surfaces are treated with alkaline and acidic washes, then rinsed with demineralized water, subjected to a chemical conversion treatment to protect against oxidation.

Diffuser in sandblasted glass, screen-printed and glued to ensure a watertight seal.

The installation of the product requires use of steel brackets, to be ordered separately.

Intergrated 120/240V power supply and DMX-RDM interface.

| Main specifications                                                               |                                                                     |                               |              |  |
|-----------------------------------------------------------------------------------|---------------------------------------------------------------------|-------------------------------|--------------|--|
| Lamp category<br>Power (W)<br>Mountings<br>Environment                            | LED<br>26<br>Ceiling and wall<br>surface<br>Outdoor wet<br>location |                               |              |  |
| Optical                                                                           |                                                                     |                               |              |  |
| Lighting type<br>LED type<br>Light distribution<br>Optical type<br>Beam angle (°) | Direct<br>Power LED<br>Symmetric<br>Flood<br>50                     | Beam angle C90-270 50<br>(°)  |              |  |
| Electrical                                                                        |                                                                     |                               |              |  |
| Frequency (Hz)<br>Voltage (V)<br>Dimmable<br>Driver<br>Driver type                | 50-60<br>120-240<br>Yes<br>Integrated<br>Dimmable DMX               | Emergency<br>Insulation class | Without<br>I |  |
| Physical                                                                          |                                                                     |                               |              |  |
| Color<br>Orientation<br>Weight (kg)                                               | Deep Brown<br>Adjustable<br>2.55                                    |                               |              |  |