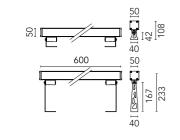

The installation of the product requires use of steel brackets, to be ordered separately.

Intergrated 120/240V power supply and DMX-RDM interface.

| Main specifications                                                               |                                                                     |                               |              |  |
|-----------------------------------------------------------------------------------|---------------------------------------------------------------------|-------------------------------|--------------|--|
| Lamp category<br>Power (W)<br>Mountings<br>Environment                            | LED<br>26<br>Ceiling and wall<br>surface<br>Outdoor wet<br>location |                               |              |  |
| Optical                                                                           |                                                                     |                               |              |  |
| Lighting type<br>LED type<br>Light distribution<br>Optical type<br>Beam angle (°) | Direct<br>Power LED<br>Symmetric<br>Flood<br>50                     | Beam angle C90-270 50<br>(°)  |              |  |
| Electrical                                                                        |                                                                     |                               |              |  |
| Frequency (Hz)<br>Voltage (V)<br>Dimmable<br>Driver<br>Driver type                | 50-60<br>120-240<br>Yes<br>Integrated<br>Dimmable DMX               | Emergency<br>Insulation class | Without<br>I |  |
| Physical                                                                          |                                                                     |                               |              |  |
| Color<br>Orientation<br>Weight (kg)                                               | Deep Brown<br>Adjustable<br>2.55                                    |                               |              |  |