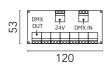

## Outgraze 50 RGB L.600 Deep Brown

DMX splitter 512 F990B13A000

DMX controller; dimmer switch for recessed box (60mm hole centres) F990B10A000

(

•)

4 way junction box 5 poles IP68 (6-14 mm cables) F990C030000 One pair of long brackets L 200 mm. Deep Brown F1204018