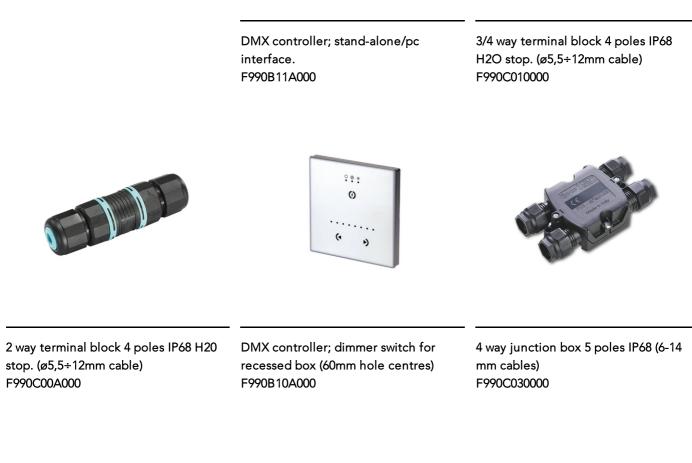

## Outgraze 50 RGB L.1200 Black

8

DMX splitter 512 F990B13A000

DMX cable – shielded twisted pair with 110 Ohm constant impedance F990B12A000 Power supply 24V 10W /110-240V IP20 Class II selv. Non Dimmable RF25747 One pair of long brackets L 200 mm. Black F1204030