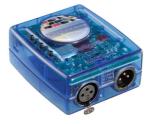

## Outgraze 50 RGB L.1200 Black

8

DMX splitter 512 F990B13A000

DMX cable – shielded twisted pair with 110 Ohm constant impedance F990B12A000 Power supply 24V 10W /110-240V IP20 Class II selv. Non Dimmable RF25747 One pair of long brackets L 200 mm. Black F1204030