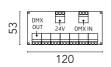

## Outgraze 50 RGB L.1200 Black

8

DMX splitter 512 F990B13A000

DMX cable – shielded twisted pair with 110 Ohm constant impedance F990B12A000 Power supply 24V 10W /110-240V IP20 Class II selv. Non Dimmable RF25747 One pair of long brackets L 200 mm. Black F1204030