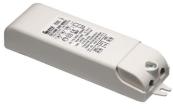

## Outgraze 50 RGB L.1200 Black

8

DMX splitter 512 F990B13A000

DMX cable – shielded twisted pair with 110 Ohm constant impedance F990B12A000 Power supply 24V 10W /110-240V IP20 Class II selv. Non Dimmable RF25747 One pair of long brackets L 200 mm. Black F1204030