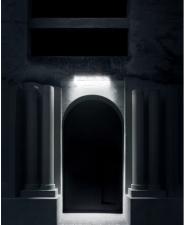

## Outgraze 50 RGB L.1200 Black

F021MRMJ030 - Black

Luminaire for outdoor use for installation on the wall or ceiling with LED light source. Central body in extruded aluminum, end cap in die-cast aluminum. Optics made with constant pitch between the lenses to offer a homogeneous luminous flux even in case of multiple lamps installed in a continuous line. High resistance external coating applied with a double layer of epoxy powders in accordance with the OUAL (COAT attacked The first laws of an own pawder size chamical and mechanical resistance the second

Diffuser in sandblasted glass, screen-printed and glued to ensure a watertight seal.

The installation of the product requires use of steel brackets, to be ordered separately.

Intergrated 120/240V power supply and DMX-RDM interface.

| Lamp category<br>Power (W)<br>Mountings<br>Environment                            | LED<br>48<br>Ceiling and wall<br>surface<br>Outdoor wet<br>location |                               |              |
|-----------------------------------------------------------------------------------|---------------------------------------------------------------------|-------------------------------|--------------|
| Optical                                                                           |                                                                     |                               |              |
| Lighting type<br>LED type<br>Light distribution<br>Optical type<br>Beam angle (°) | Direct<br>Power LED<br>Symmetric<br>Flood<br>50                     | Beam angle C90-270<br>(°)     | 50           |
| Electrical                                                                        |                                                                     |                               |              |
| Frequency (Hz)<br>Voltage (V)<br>Dimmable<br>Driver<br>Driver type                | 50-60<br>120-240<br>Yes<br>Integrated<br>Dimmable DMX               | Emergency<br>Insulation class | Without<br>I |
| Physical                                                                          |                                                                     |                               |              |
| Color<br>Orientation<br>Weight (kg)                                               | Black<br>Adjustable<br>4.31                                         |                               |              |