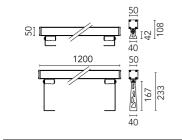

| Lamp category<br>Power (W)<br>Mountings<br>Environment                            | LED<br>48<br>Ceiling and wall<br>surface<br>Outdoor wet<br>location |                               |              |
|-----------------------------------------------------------------------------------|---------------------------------------------------------------------|-------------------------------|--------------|
| Optical                                                                           |                                                                     |                               |              |
| Lighting type<br>LED type<br>Light distribution<br>Optical type<br>Beam angle (°) | Direct<br>Power LED<br>Symmetric<br>Flood<br>50                     | Beam angle C90-270<br>(°)     | 50           |
| Electrical                                                                        |                                                                     |                               |              |
| Frequency (Hz)<br>Voltage (V)<br>Dimmable<br>Driver<br>Driver type                | 50-60<br>120-240<br>Yes<br>Integrated<br>Dimmable DMX               | Emergency<br>Insulation class | Without<br>I |
| Physical                                                                          |                                                                     |                               |              |
| Color<br>Orientation<br>Weight (kg)                                               | Black<br>Adjustable<br>4.31                                         |                               |              |