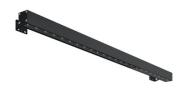

## Outgraze 50 RGB L.1200 Black

F021MRMJ030 - Black

Luminaire for outdoor use for installation on the wall or ceiling with LED light source. Central body in extruded aluminum, end cap in die-cast aluminum. Optics made with constant pitch between the lenses to offer a homogeneous luminous flux even in case of multiple lamps installed in a continuous line. High resistance external coating applied with a double layer of epoxy powders in accordance with the OUAL (COAT attacked The first laws of an own pawder size chamical and mechanical resistance the second

Diffuser in sandblasted glass, screen-printed and glued to ensure a watertight seal.

The installation of the product requires use of steel brackets, to be ordered separately.

Intergrated 120/240V power supply and DMX-RDM interface.

| Lamp category<br>Power (W)<br>Mountings<br>Environment                            | LED<br>48<br>Ceiling and wall<br>surface<br>Outdoor wet<br>location |                               |              |
|-----------------------------------------------------------------------------------|---------------------------------------------------------------------|-------------------------------|--------------|
| Optical                                                                           |                                                                     |                               |              |
| Lighting type<br>LED type<br>Light distribution<br>Optical type<br>Beam angle (°) | Direct<br>Power LED<br>Symmetric<br>Flood<br>50                     | Beam angle C90-270<br>(°)     | 50           |
| Electrical                                                                        |                                                                     |                               |              |
| Frequency (Hz)<br>Voltage (V)<br>Dimmable<br>Driver<br>Driver type                | 50-60<br>120-240<br>Yes<br>Integrated<br>Dimmable DMX               | Emergency<br>Insulation class | Without<br>I |
| Physical                                                                          |                                                                     |                               |              |
| Color<br>Orientation<br>Weight (kg)                                               | Black<br>Adjustable<br>4.31                                         |                               |              |