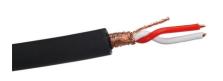

## Outgraze 50 RGB L.1200 Black

8

DMX splitter 512 F990B13A000

DMX cable – shielded twisted pair with 110 Ohm constant impedance F990B12A000 Power supply 24V 10W /110-240V IP20 Class II selv. Non Dimmable RF25747 One pair of long brackets L 200 mm. Black F1204030