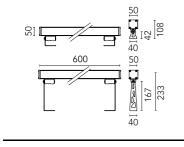

The installation of the product requires use of steel brackets, to be ordered separately.

Intergrated 120/240V power supply and DMX-RDM interface.

| Lamp category<br>Power (W)<br>Mountings<br>Environment                            | LED<br>26<br>Ceiling and wall<br>surface<br>Outdoor wet |                               |              |
|-----------------------------------------------------------------------------------|---------------------------------------------------------|-------------------------------|--------------|
|                                                                                   | location                                                |                               |              |
| Optical                                                                           |                                                         |                               |              |
| Lighting type<br>LED type<br>Light distribution<br>Optical type<br>Beam angle (°) | Direct<br>Power LED<br>Symmetric<br>Flood<br>50         | Beam angle C90-270<br>(°)     | 50           |
| Electrical                                                                        |                                                         |                               |              |
| Frequency (Hz)<br>Voltage (V)<br>Dimmable<br>Driver<br>Driver type                | 50-60<br>120-240<br>Yes<br>Integrated<br>Dimmable DMX   | Emergency<br>Insulation class | Without<br>I |
| Physical                                                                          |                                                         |                               |              |
| Color<br>Orientation<br>Weight (kg)<br>Length (mm)                                | Anthracite<br>Adjustable<br>2.55<br>600                 |                               |              |