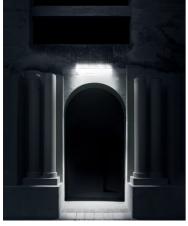

## Outgraze 50 RGB L 600 mm Anthracite

F021MRKJ033 - Anthracite

Luminaire for outdoor use for installation on the wall or ceiling with LED light source. Central body in extruded aluminum, end cap in die-cast aluminum. Optics made with constant pitch between the lenses to offer a homogeneous luminous flux even in case of multiple lamps installed in a continuous line.