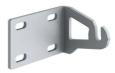

The installation of the product requires use of steel brackets, to be ordered separately.

Integrated 120/240V power supply. SMART version available upon request (power 11W - flux -50% lm). 1-10V dimmable version upon request.

## Outgraze 50 L 900 mm Dimmable DALI Deep Brown

5-pole plug&play connector + 5-pole cable, 5000 mm length. F021Z060000 Plug&play connector 5 poles F021Z040000

One pair of short brackets L 80 mm. Deep Brown F1203018