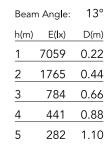

### Main specifications

| Lamp category  | LED   |
|----------------|-------|
| Power (W)      | 20    |
| CCT (K)        | 3000K |
| CRI            | 80    |
| Net lumen (lm) | 1997  |

#### Optical

Lighting type LED type Light distribution Optical type Beam angle (°) Beam angle C90-270 (°)

| Direct     |
|------------|
| Power I FD |
| Asymmetric |
| Elliptical |
| 13         |
| 53         |
| 53         |

1997 lm

| Electrical                                                         |                                                             |                               |              |  |
|--------------------------------------------------------------------|-------------------------------------------------------------|-------------------------------|--------------|--|
| Frequency (Hz)<br>Voltage (V)<br>Dimmable<br>Driver<br>Driver type | 50-60<br>120-240<br>Yes<br>Integrated<br>Dimmable DALI<br>1 | Emergency<br>Insulation class | Without<br>I |  |
| Physical                                                           |                                                             |                               |              |  |
| Color                                                              | Deep Brown                                                  |                               |              |  |
| Orientation                                                        | Adjustable                                                  |                               |              |  |
| Weight (kg)                                                        | 3.30                                                        |                               |              |  |