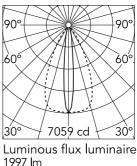

### Main specifications

| Lamp category  | LED   |
|----------------|-------|
| Power (W)      | 20    |
| CCT (K)        | 3000K |
| CRI            | 80    |
| Net lumen (lm) | 1997  |

#### Optical

Lighting type LED type Light distribution Optical type Beam angle (°) Beam angle C90-270 (°)

| Direct     |
|------------|
| Power I FD |
| Asymmetric |
| Elliptical |
| 13         |
| 53         |
| 53         |

1997 lm

| Electrical                                                         |                                                             |                               |              |  |
|--------------------------------------------------------------------|-------------------------------------------------------------|-------------------------------|--------------|--|
| Frequency (Hz)<br>Voltage (V)<br>Dimmable<br>Driver<br>Driver type | 50-60<br>120-240<br>Yes<br>Integrated<br>Dimmable DALI<br>1 | Emergency<br>Insulation class | Without<br>I |  |
| Physical                                                           |                                                             |                               |              |  |
| Color                                                              | Deep Brown                                                  |                               |              |  |
| Orientation                                                        | Adjustable                                                  |                               |              |  |
| Weight (kg)                                                        | 3.30                                                        |                               |              |  |