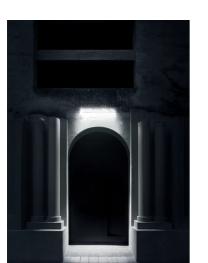

Mountings

Environment

Quick Install In H2O Stop Version: prewired H2O Stop Plug&Play connector for an easy/rapid connection (connecting accessory to be ordered separately).