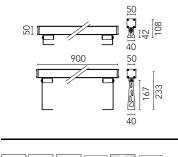

#### Note

Length (mm)

We recommend using a connection system with a degree of protection greater than or equal to the degree of protection of the luminaire.

During the installation and the maintenance of the fixtures it is important to be careful and avoid damages on the paint coating.

Damages on the coating exposed to outdoor conditions or water, could cause corrosion.

Chemical substances affect the anticorrosion covering protection.

900

For LED fixtures, there is evidence that most of the damages are connected to electrical effects related to the insulations, which cause destructive electrical discharges