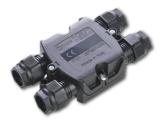

One pair of long brackets L 200 mm. Deep Brown F1204018 4 way junction box 5 poles IP68 (6-14 mm cables) F990C030000