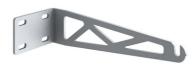

The installation of the product requires use of steel brackets, to be ordered separately.

Integrated 120/240V power supply. SMART version available upon request (power 11W - flux -50% lm). 1-10V dimmable version upon request.

One pair of long brackets L 200 mm. Deep Brown F1204018 4 way junction box 5 poles IP68 (6-14 mm cables) F990C030000