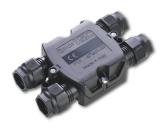

## Outgraze 50 L 900 mm Dimmable DALI Anthracite

Plug&play connector 5 poles F021Z040000

One pair of long brackets L 200 mm. Anthracite F1204033

One pair of short brackets L 80 mm. Anthracite F1203033

4 way junction box 5 poles IP68 (6-14 mm cables) F990C030000 5-pole plug&play connector + 5-pole cable, 5000 mm length. F021Z060000