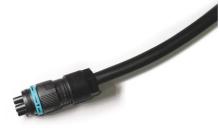

Mountings

Environment

Quick Install In H2O Stop Version: prewired H2O Stop Plug&Play connector for an easy/rapid connection (connecting accessory to be ordered separately).

|      | • ••      |       |
|------|-----------|-------|
| Main | specifica | tions |

## Outgraze 50 L 900 mm Dimmable DALI Anthracite

Plug&play connector 5 poles F021Z040000

One pair of long brackets L 200 mm. Anthracite F1204033

One pair of short brackets L 80 mm. Anthracite F1203033

4 way junction box 5 poles IP68 (6-14 mm cables) F990C030000 5-pole plug&play connector + 5-pole cable, 5000 mm length. F021Z060000