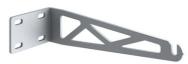

The installation of the product requires use of steel brackets, to be ordered separately.

Integrated 120/240V power supply. SMART version available upon request (power 11W - flux -50% lm). 1-10V dimmable version upon request.

## Outgraze 50 L 900 mm Dimmable DALI Anthracite

Plug&play connector 5 poles F021Z040000

One pair of long brackets L 200 mm. Anthracite F1204033

One pair of short brackets L 80 mm. Anthracite F1203033

4 way junction box 5 poles IP68 (6-14 mm cables) F990C030000 5-pole plug&play connector + 5-pole cable, 5000 mm length. F021Z060000