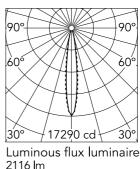

| Lamp category  | LED   |
|----------------|-------|
| Power (W)      | 20    |
| CCT (K)        | 3000K |
| CRI            | 80    |
| Net lumen (lm) | 2116  |

## Optical

Lighting type LED type Light distribution Optical type Beam angle (°) Beam angle C90-270 (°)

Direct Power LEC Symmetric Spot 13 13

2116 lm

| Electrical                                                         |                                                             |                               |              |  |
|--------------------------------------------------------------------|-------------------------------------------------------------|-------------------------------|--------------|--|
| Frequency (Hz)<br>Voltage (V)<br>Dimmable<br>Driver<br>Driver type | 50-60<br>120-240<br>Yes<br>Integrated<br>Dimmable DALI<br>1 | Emergency<br>Insulation class | Without<br>I |  |
| Physical                                                           |                                                             |                               |              |  |
| Color                                                              | Anthracite                                                  |                               |              |  |
| Orientation                                                        | Adjustable                                                  |                               |              |  |
| Weight (kg)                                                        | 3.30                                                        |                               |              |  |