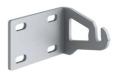

The installation of the product requires use of steel brackets, to be ordered separately.

Integrated 120/240V power supply. SMART version available upon request (power 11W - flux -50% lm). 1-10V dimmable version upon request.

## Outgraze 50 L 900 mm Dimmable DALI Anthracite

Plug&play connector 5 poles F021Z040000

One pair of long brackets L 200 mm. Anthracite F1204033

One pair of short brackets L 80 mm. Anthracite F1203033

4 way junction box 5 poles IP68 (6-14 mm cables) F990C030000 5-pole plug&play connector + 5-pole cable, 5000 mm length. F021Z060000