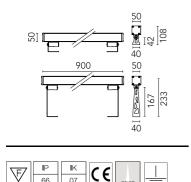

| Lamp category  | LED   |
|----------------|-------|
| Power (W)      | 20    |
| CCT (K)        | 3000K |
| CRI            | 80    |
| Net lumen (lm) | 2116  |

Damages on the coating exposed to outdoor conditions or water, could cause corrosion.

Chemical substances affect the anticorrosion covering protection.

900

For LED fixtures, there is evidence that most of the damages are connected to electrical effects related to the insulations, which cause destructive electrical discharges