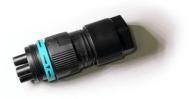

Mountings

Environment

Quick Install In H2O Stop Version: prewired H2O Stop Plug&Play connector for an easy/rapid connection (connecting accessory to be ordered separately).

|      | • ••      |       |
|------|-----------|-------|
| Main | specifica | tions |

## Outgraze 50 L 900 mm Dimmable DALI Anthracite

Plug&play connector 5 poles F021Z040000

One pair of long brackets L 200 mm. Anthracite F1204033

One pair of short brackets L 80 mm. Anthracite F1203033

4 way junction box 5 poles IP68 (6-14 mm cables) F990C030000 5-pole plug&play connector + 5-pole cable, 5000 mm length. F021Z060000