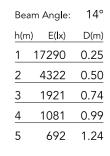

## Optical

Lighting type LED type Light distribution Optical type Beam angle (°) Beam angle C90-270 (°)

Direct Power LEC Symmetric Spot 13 13

2116 lm

| Electrical                                                         |                                                             |                               |              |  |
|--------------------------------------------------------------------|-------------------------------------------------------------|-------------------------------|--------------|--|
| Frequency (Hz)<br>Voltage (V)<br>Dimmable<br>Driver<br>Driver type | 50-60<br>120-240<br>Yes<br>Integrated<br>Dimmable DALI<br>1 | Emergency<br>Insulation class | Without<br>I |  |
| Physical                                                           |                                                             |                               |              |  |
| Color                                                              | Anthracite                                                  |                               |              |  |
| Orientation                                                        | Adjustable                                                  |                               |              |  |
| Weight (kg)                                                        | 3.30                                                        |                               |              |  |