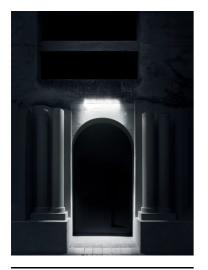

Ceiling and wall surface

Outdoor wet location

Mountings

Environment

Quick Install In H2O Stop Version: prewired H2O Stop Plug&Play connector for an easy/rapid connection (connecting accessory to be ordered separately).

|      | • ••      |       |
|------|-----------|-------|
| Main | specifica | tions |