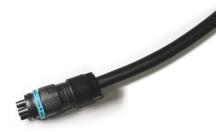

Mountings

Environment

Quick Install In H2O Stop Version: prewired H2O Stop Plug&Play connector for an easy/rapid connection (connecting accessory to be ordered separately).

5-pole plug&play connector + 5-pole cable, 5000 mm length. F021Z060000 Plug&play connector 5 poles F021Z040000