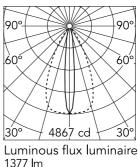

#### Main specifications

| Lamp category  | LED   |  |
|----------------|-------|--|
| Power (W)      | 14.50 |  |
| CCT (K)        | 4000K |  |
| CRI            | 80    |  |
| Net lumen (lm) | 1377  |  |

### Optical

Lighting type LED type Light distribution Optical type Beam angle (°) Beam angle C90-270 (°)

| Direct     |  |
|------------|--|
| ower LED   |  |
| Asymmetric |  |
| Iliptical  |  |
| 3          |  |
| 53         |  |
|            |  |

1377 lm

| Electrical                                                         |                                                             |                               |              |
|--------------------------------------------------------------------|-------------------------------------------------------------|-------------------------------|--------------|
| Frequency (Hz)<br>Voltage (V)<br>Dimmable<br>Driver<br>Driver type | 50-60<br>120-240<br>Yes<br>Integrated<br>Dimmable DALI<br>1 | Emergency<br>Insulation class | Without<br>I |
| Physical                                                           |                                                             |                               |              |
| Color                                                              | White                                                       |                               |              |
| Orientation<br>Weight (kg)                                         | Adjustable<br>2.55                                          |                               |              |