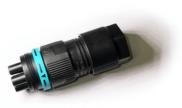

5-pole plug&play connector + 5-pole cable, 5000 mm length. F021Z060000 Plug&play connector 5 poles F021Z040000