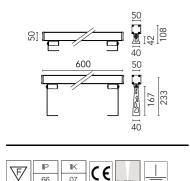

#### Main specifications

| Lamp category  | LED   |  |
|----------------|-------|--|
| Power (W)      | 14.50 |  |
| CCT (K)        | 4000K |  |
| CRI            | 80    |  |
| Net lumen (lm) | 1377  |  |

1377 lm

| Electrical                                                         |                                                             |                               |              |
|--------------------------------------------------------------------|-------------------------------------------------------------|-------------------------------|--------------|
| Frequency (Hz)<br>Voltage (V)<br>Dimmable<br>Driver<br>Driver type | 50-60<br>120-240<br>Yes<br>Integrated<br>Dimmable DALI<br>1 | Emergency<br>Insulation class | Without<br>I |
| Physical                                                           |                                                             |                               |              |
| Color                                                              | White                                                       |                               |              |
| Orientation<br>Weight (kg)                                         | Adjustable<br>2.55                                          |                               |              |