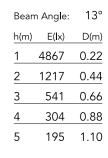

### Optical

Lighting type LED type Light distribution Optical type Beam angle (°) Beam angle C90-270 (°)

| Direct     |  |
|------------|--|
| ower LED   |  |
| Asymmetric |  |
| Iliptical  |  |
| 3          |  |
| 53         |  |
|            |  |