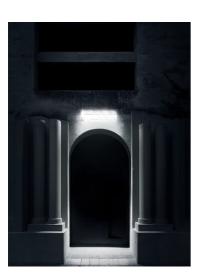

Mountings

Environment

Quick Install In H2O Stop Version: prewired H2O Stop Plug&Play connector for an easy/rapid connection (connecting accessory to be ordered separately).