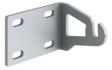

The installation of the product requires use of steel brackets, to be ordered separately.

Integrated 120/240V power supply. SMART version available upon request (power 7W - flux -50% lm). 1-10V dimmable version upon request.

Double 5-pole plug&play connector + 5-pole cable, 600 mm length. F021Z050000 Cap for panel (on the fixtures) plug connector 4-5 poles F021Z070000 One pair of short brackets L 80 mm. Black F1203030

One pair of long brackets L 200 mm. Black F1204030