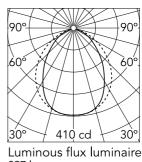

### Optical

Power (W)

CCT (K)

CRI

Lighting type LED type Light distribution Optical type Beam angle (°) Beam angle C90-270 (°) Direct Power LED Symmetric Diffused light 90 90

897 lm

| Electrical                                                         |                                                             |                               |              |  |
|--------------------------------------------------------------------|-------------------------------------------------------------|-------------------------------|--------------|--|
| Frequency (Hz)<br>Voltage (V)<br>Dimmable<br>Driver<br>Driver type | 50-60<br>120-240<br>Yes<br>Integrated<br>Dimmable DALI<br>1 | Emergency<br>Insulation class | Without<br>I |  |
| Physical                                                           |                                                             |                               |              |  |
| Color                                                              | Black                                                       |                               |              |  |
| Orientation                                                        | Adjustable                                                  |                               |              |  |
| Weight (kg)                                                        | 2.55                                                        |                               |              |  |