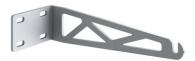

The installation of the product requires use of steel brackets, to be ordered separately.

Integrated 120/240V power supply. SMART version available upon request (power 7W - flux -50% lm). 1-10V dimmable version upon request.

Double 5-pole plug&play connector + 5-pole cable, 600 mm length. F021Z050000 Cap for panel (on the fixtures) plug connector 4-5 poles F021Z070000 One pair of short brackets L 80 mm. Black F1203030

One pair of long brackets L 200 mm. Black F1204030