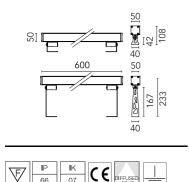

#### Note

Length (mm)

We recommend using a connection system with a degree of protection greater than or equal to the degree of protection of the luminaire.

During the installation and the maintenance of the fixtures it is important to be careful and avoid damages on the paint coating.

Damages on the coating exposed to outdoor conditions or water, could cause corrosion.

Chemical substances affect the anticorrosion covering protection.

600

For LED fixtures, there is evidence that most of the damages are connected to electrical effects related to the insulations, which cause destructive electrical discharges