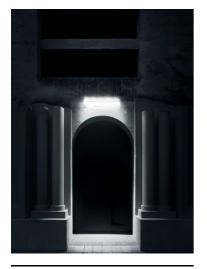

Continuous Line In/Out H2O Stop Version: prewired H2O Stop Plug&Play connectors for an easy in line connection (connecting accessory to be ordered separately).

Mountings

Environment

Ceiling and wall surface

Outdoor wet location