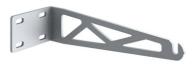

The installation of the product requires use of steel brackets, to be ordered separately.

Integrated 120/240V power supply. SMART version available upon request (power 7W - flux -50% lm). 1-10V dimmable version upon request.

# Outgraze 50 L 600 mm Dimmable DALI Black

One pair of short brackets L 80 mm. Black F1203030 One pair of long brackets L 200 mm. Black F1204030 4 way junction box 5 poles IP68 (6-14 mm cables) F990C030000