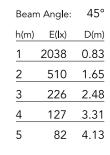

### Optical

Lighting type LED type Light distribution Optical type Beam angle (°) Beam angle C90-270 (°) Direct Power LED Symmetric Flood 44 44

1364 lm

| Electrical                                                         |                                                             |                               |              |  |
|--------------------------------------------------------------------|-------------------------------------------------------------|-------------------------------|--------------|--|
| Frequency (Hz)<br>Voltage (V)<br>Dimmable<br>Driver<br>Driver type | 50-60<br>120-240<br>Yes<br>Integrated<br>Dimmable DALI<br>1 | Emergency<br>Insulation class | Without<br>I |  |
| Physical                                                           |                                                             |                               |              |  |
| Color                                                              | Black                                                       |                               |              |  |
| Orientation                                                        | Adjustable                                                  |                               |              |  |
| Weight (kg)                                                        | 2.55                                                        |                               |              |  |