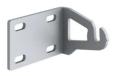

The installation of the product requires use of steel brackets, to be ordered separately.

Integrated 120/240V power supply. SMART version available upon request (power 7W - flux -50% lm). 1-10V dimmable version upon request.

# Outgraze 50 L 600 mm Dimmable DALI Black

One pair of short brackets L 80 mm. Black F1203030 One pair of long brackets L 200 mm. Black F1204030 4 way junction box 5 poles IP68 (6-14 mm cables) F990C030000