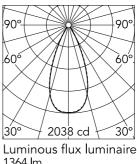

### Main specifications

| Lamp category  | LED   |
|----------------|-------|
| Power (W)      | 14.50 |
| CCT (K)        | 4000K |
| CRI            | 80    |
| Net lumen (lm) | 1364  |

### Optical

Lighting type LED type Light distribution Optical type Beam angle (°) Beam angle C90-270 (°) Direct Power LED Symmetric Flood 44 44

1364 lm

| Electrical                                                         |                                                             |                               |              |  |
|--------------------------------------------------------------------|-------------------------------------------------------------|-------------------------------|--------------|--|
| Frequency (Hz)<br>Voltage (V)<br>Dimmable<br>Driver<br>Driver type | 50-60<br>120-240<br>Yes<br>Integrated<br>Dimmable DALI<br>1 | Emergency<br>Insulation class | Without<br>I |  |
| Physical                                                           |                                                             |                               |              |  |
| Color                                                              | Black                                                       |                               |              |  |
| Orientation                                                        | Adjustable                                                  |                               |              |  |
| Weight (kg)                                                        | 2.55                                                        |                               |              |  |