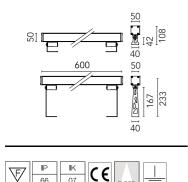

#### Note

Length (mm)

We recommend using a connection system with a degree of protection greater than or equal to the degree of protection of the luminaire.

During the installation and the maintenance of the fixtures it is important to be careful and avoid damages on the paint coating.

Damages on the coating exposed to outdoor conditions or water, could cause corrosion.

Chemical substances affect the anticorrosion covering protection.

600

For LED fixtures, there is evidence that most of the damages are connected to electrical effects related to the insulations, which cause destructive electrical discharges