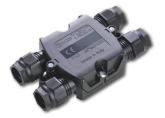

# Outgraze 50 L 600 mm Dimmable DALI Black

One pair of short brackets L 80 mm. Black F1203030 One pair of long brackets L 200 mm. Black F1204030 4 way junction box 5 poles IP68 (6-14 mm cables) F990C030000

5-pole plug&play connector + 5-pole cable, 5000 mm length. F021Z060000 Plug&play connector 5 poles F021Z040000