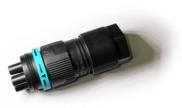

Mountings

Environment

Quick Install In H2O Stop Version: prewired H2O Stop Plug&Play connector for an easy/rapid connection (connecting accessory to be ordered separately).

5-pole plug&play connector + 5-pole cable, 5000 mm length. F021Z060000 Plug&play connector 5 poles F021Z040000