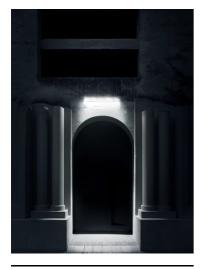

Mountings

Environment

Quick Install In H2O Stop Version: prewired H2O Stop Plug&Play connector for an easy/rapid connection (connecting accessory to be ordered separately).