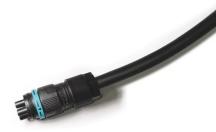

Mountings

Environment

Quick Install In H2O Stop Version: prewired H2O Stop Plug&Play connector for an easy/rapid connection (connecting accessory to be ordered separately).

5-pole plug&play connector + 5-pole cable, 5000 mm length. F021Z060000 Plug&play connector 5 poles F021Z040000