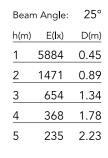

### Optical

Lighting type LED type Light distribution Optical type Beam angle (°) Beam angle C90-270 (°) Direct Power LEC Symmetric Medium 29 29

1369 lm

| Electrical                                                         |                                                             |                               |              |  |
|--------------------------------------------------------------------|-------------------------------------------------------------|-------------------------------|--------------|--|
| Frequency (Hz)<br>Voltage (V)<br>Dimmable<br>Driver<br>Driver type | 50-60<br>120-240<br>Yes<br>Integrated<br>Dimmable DALI<br>1 | Emergency<br>Insulation class | Without<br>I |  |
| Physical                                                           |                                                             |                               |              |  |
| Color<br>Orientation<br>Weight (kg)                                | Anthracite<br>Adjustable<br>2.55                            |                               |              |  |