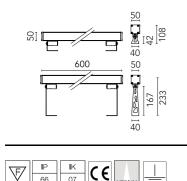

### Main specifications

| •              |       |
|----------------|-------|
| Lamp category  | LED   |
| Power (W)      | 14.50 |
| CCT (K)        | 2700K |
| CRI            | 80    |
| Net lumen (lm) | 1369  |

### Optical

Lighting type LED type Light distribution Optical type Beam angle (°) Beam angle C90-270 (°) Direct Power LEC Symmetric Medium 29 29

1369 lm

| Electrical                                                         |                                                             |                               |              |  |
|--------------------------------------------------------------------|-------------------------------------------------------------|-------------------------------|--------------|--|
| Frequency (Hz)<br>Voltage (V)<br>Dimmable<br>Driver<br>Driver type | 50-60<br>120-240<br>Yes<br>Integrated<br>Dimmable DALI<br>1 | Emergency<br>Insulation class | Without<br>I |  |
| Physical                                                           |                                                             |                               |              |  |
| Color<br>Orientation<br>Weight (kg)                                | Anthracite<br>Adjustable<br>2.55                            |                               |              |  |