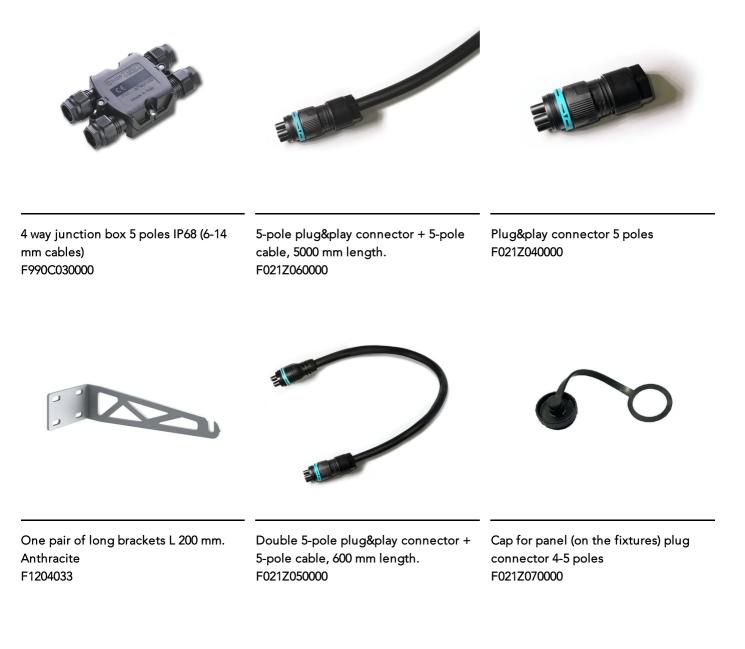

The installation of the product requires use of steel brackets, to be ordered separately.

Integrated 120/240V power supply. SMART version available upon request (power 7W - flux -50% lm). 1-10V dimmable version upon request.

Continuous Line In/Out H2O Stop Version: prewired H2O Stop Plug&Play connectors for an easy in line connection (connecting accessory to be ordered separately).

Mountings

Environment

#### Note

Length (mm)

We recommend using a connection system with a degree of protection greater than or equal to the degree of protection of the luminaire.

During the installation and the maintenance of the fixtures it is important to be careful and avoid damages on the paint coating.