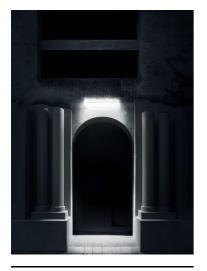

Continuous Line In/Out H2O Stop Version: prewired H2O Stop Plug&Play connectors for an easy in line connection (connecting accessory to be ordered separately).

Mountings

Environment