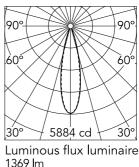

### Main specifications

| •              |       |
|----------------|-------|
| Lamp category  | LED   |
| Power (W)      | 14.50 |
| CCT (K)        | 2700K |
| CRI            | 80    |
| Net lumen (lm) | 1369  |

### Optical

Lighting type LED type Light distribution Optical type Beam angle (°) Beam angle C90-270 (°) Direct Power LEC Symmetric Medium 29 29

1369 lm

| Electrical                                                         |                                                             |                               |              |  |
|--------------------------------------------------------------------|-------------------------------------------------------------|-------------------------------|--------------|--|
| Frequency (Hz)<br>Voltage (V)<br>Dimmable<br>Driver<br>Driver type | 50-60<br>120-240<br>Yes<br>Integrated<br>Dimmable DALI<br>1 | Emergency<br>Insulation class | Without<br>I |  |
| Physical                                                           |                                                             |                               |              |  |
| Color<br>Orientation<br>Weight (kg)                                | Anthracite<br>Adjustable<br>2.55                            |                               |              |  |