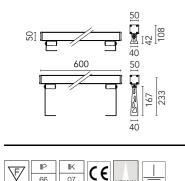

# Outgraze 50 L 600 mm Dimmable DALI Anthracite

F021B46D033 - Anthracite

Luminaire for outdoor use for installation on the wall or ceiling with LED light source.

Central body in extruded aluminum, end cap in die-cast aluminum.

#### Main specifications

| -              |       |
|----------------|-------|
| Lamp category  | LED   |
| Power (W)      | 14.50 |
| CCT (K)        | 4000K |
| CRI            | 80    |
| Net lumen (lm) | 1467  |