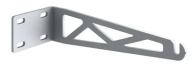

The installation of the product requires use of steel brackets, to be ordered separately.

Integrated 120/240V power supply. SMART version available upon request (power 7W - flux -50% lm). 1-10V dimmable version upon request.

## Outgraze 50 L 600 mm Dimmable DALI Anthracite

5-pole plug&play connector + 5-pole cable, 5000 mm length. F021Z060000

Plug&play connector 5 poles F021Z040000

One pair of long brackets L 200 mm. Anthracite F1204033

One pair of short brackets L 80 mm. Anthracite F1203033 4 way junction box 5 poles IP68 (6-14 mm cables) F990C030000