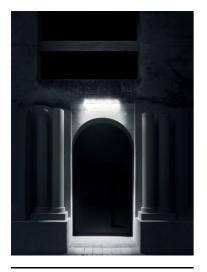

Ceiling and wall surface

Outdoor wet location

Mountings

Environment

Quick Install In H2O Stop Version: prewired H2O Stop Plug&Play connector for an easy/rapid connection (connecting accessory to be ordered separately).