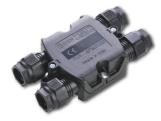

One pair of short brackets L 80 mm. Anthracite F1203033 4 way junction box 5 poles IP68 (6-14 mm cables) F990C030000