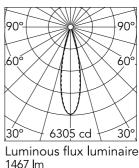

#### Main specifications

| -              |       |
|----------------|-------|
| Lamp category  | LED   |
| Power (W)      | 14.50 |
| CCT (K)        | 4000K |
| CRI            | 80    |
| Net lumen (lm) | 1467  |

### Optical

Lighting type LED type Light distribution Optical type Beam angle (°) Beam angle C90-270 (°) Direct Power I FD Symmetric Medium 29 29

1467 lm

| Electrical                                                         |                                                             |                               |              |  |
|--------------------------------------------------------------------|-------------------------------------------------------------|-------------------------------|--------------|--|
| Frequency (Hz)<br>Voltage (V)<br>Dimmable<br>Driver<br>Driver type | 50-60<br>120-240<br>Yes<br>Integrated<br>Dimmable DALI<br>1 | Emergency<br>Insulation class | Without<br>I |  |
| Physical                                                           |                                                             |                               |              |  |
| Color                                                              | Anthracite                                                  |                               |              |  |
| Orientation                                                        | Adjustable                                                  |                               |              |  |
| Weight (kg)                                                        | 2.55                                                        |                               |              |  |