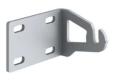

The installation of the product requires use of steel brackets, to be ordered separately.

Integrated 120/240V power supply. SMART version available upon request (power 7W - flux -50% lm). 1-10V dimmable version upon request.

## Outgraze 50 L 600 mm Dimmable DALI Anthracite

5-pole plug&play connector + 5-pole cable, 5000 mm length. F021Z060000

Plug&play connector 5 poles F021Z040000

One pair of long brackets L 200 mm. Anthracite F1204033

One pair of short brackets L 80 mm. Anthracite F1203033 4 way junction box 5 poles IP68 (6-14 mm cables) F990C030000