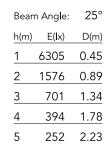

### Optical

Lighting type LED type Light distribution Optical type Beam angle (°) Beam angle C90-270 (°) Direct Power I FD Symmetric Medium 29 29

1467 lm

| Electrical                                                         |                                                             |                               |              |  |
|--------------------------------------------------------------------|-------------------------------------------------------------|-------------------------------|--------------|--|
| Frequency (Hz)<br>Voltage (V)<br>Dimmable<br>Driver<br>Driver type | 50-60<br>120-240<br>Yes<br>Integrated<br>Dimmable DALI<br>1 | Emergency<br>Insulation class | Without<br>I |  |
| Physical                                                           |                                                             |                               |              |  |
| Color                                                              | Anthracite                                                  |                               |              |  |
| Orientation                                                        | Adjustable                                                  |                               |              |  |
| Weight (kg)                                                        | 2.55                                                        |                               |              |  |