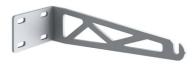

Direct

Spot

13

13

Power LEC

Symmetric

The installation of the product requires use of steel brackets, to be ordered separately.

Integrated 120/240V power supply. SMART version available upon request (power 7W - flux -50% lm). 1-10V dimmable version upon request.

One pair of long brackets L 200 mm. Anthracite F1204033 One pair of short brackets L 80 mm. Anthracite F1203033