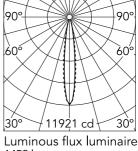

### Optical

Lighting type LED type Light distribution Optical type Beam angle (°) Beam angle C90-270 (°)

90 60<sup>6</sup>

1459 lm

| Electrical                                                         |                                                             |                               |              |  |
|--------------------------------------------------------------------|-------------------------------------------------------------|-------------------------------|--------------|--|
| Frequency (Hz)<br>Voltage (V)<br>Dimmable<br>Driver<br>Driver type | 50-60<br>120-240<br>Yes<br>Integrated<br>Dimmable DALI<br>1 | Emergency<br>Insulation class | Without<br>I |  |
| Physical                                                           |                                                             |                               |              |  |
| Color                                                              | Anthracite                                                  |                               |              |  |
| Orientation<br>Weight (kg)                                         | Adjustable<br>2.55                                          |                               |              |  |