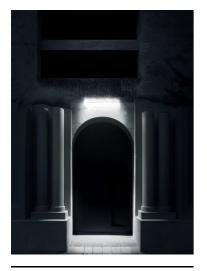

Ceiling and wall surface

Outdoor wet location

Mountings

Environment

Quick Install In H2O Stop Version: prewired H2O Stop Plug&Play connector for an easy/rapid connection (connecting accessory to be ordered separately).