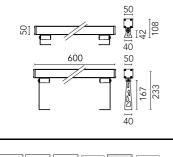

#### Main specifications

| •              |       |
|----------------|-------|
| Lamp category  | LED   |
| Power (W)      | 14.50 |
| CCT (K)        | 4000K |
| CRI            | 80    |
| Net lumen (lm) | 1459  |

### Optical

Lighting type LED type Light distribution Optical type Beam angle (°) Beam angle C90-270 (°)

90 60<sup>6</sup>

1459 lm

| Electrical                                                         |                                                             |                               |              |  |
|--------------------------------------------------------------------|-------------------------------------------------------------|-------------------------------|--------------|--|
| Frequency (Hz)<br>Voltage (V)<br>Dimmable<br>Driver<br>Driver type | 50-60<br>120-240<br>Yes<br>Integrated<br>Dimmable DALI<br>1 | Emergency<br>Insulation class | Without<br>I |  |
| Physical                                                           |                                                             |                               |              |  |
| Color                                                              | Anthracite                                                  |                               |              |  |
| Orientation<br>Weight (kg)                                         | Adjustable<br>2.55                                          |                               |              |  |

Damages on the coating exposed to outdoor conditions or water, could cause corrosion.

Chemical substances affect the anticorrosion covering protection.

600

For LED fixtures, there is evidence that most of the damages are connected to electrical effects related to the insulations, which cause destructive electrical discharges