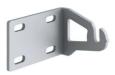

Direct

Spot

13

13

Power LEC

Symmetric

The installation of the product requires use of steel brackets, to be ordered separately.

Integrated 120/240V power supply. SMART version available upon request (power 7W - flux -50% lm). 1-10V dimmable version upon request.

One pair of long brackets L 200 mm. Anthracite F1204033 One pair of short brackets L 80 mm. Anthracite F1203033