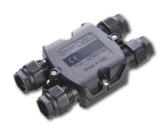

## Outgraze 50 L 600 mm Dimmable DALI Anthracite

4 way junction box 5 poles IP68 (6-14 mm cables) F990C030000 5-pole plug&play connector + 5-pole cable, 5000 mm length. F021Z060000 Plug&play connector 5 poles F021Z040000