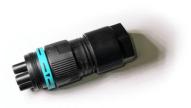

Mountings

Environment

Quick Install In H2O Stop Version: prewired H2O Stop Plug&Play connector for an easy/rapid connection (connecting accessory to be ordered separately).

## Outgraze 50 L 600 mm Dimmable DALI Anthracite

4 way junction box 5 poles IP68 (6-14 mm cables) F990C030000 5-pole plug&play connector + 5-pole cable, 5000 mm length. F021Z060000 Plug&play connector 5 poles F021Z040000