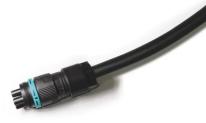

Mountings

Environment

Quick Install In H2O Stop Version: prewired H2O Stop Plug&Play connector for an easy/rapid connection (connecting accessory to be ordered separately).

## Outgraze 50 L 600 mm Dimmable DALI Anthracite

4 way junction box 5 poles IP68 (6-14 mm cables) F990C030000 5-pole plug&play connector + 5-pole cable, 5000 mm length. F021Z060000 Plug&play connector 5 poles F021Z040000