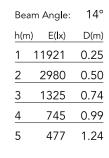

### Optical

Lighting type LED type Light distribution Optical type Beam angle (°) Beam angle C90-270 (°)

90 60<sup>6</sup>

1459 lm

| Electrical                                                         |                                                             |                               |              |  |
|--------------------------------------------------------------------|-------------------------------------------------------------|-------------------------------|--------------|--|
| Frequency (Hz)<br>Voltage (V)<br>Dimmable<br>Driver<br>Driver type | 50-60<br>120-240<br>Yes<br>Integrated<br>Dimmable DALI<br>1 | Emergency<br>Insulation class | Without<br>I |  |
| Physical                                                           |                                                             |                               |              |  |
| Color                                                              | Anthracite                                                  |                               |              |  |
| Orientation<br>Weight (kg)                                         | Adjustable<br>2.55                                          |                               |              |  |