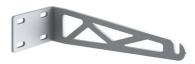

The installation of the product requires use of steel brackets, to be ordered separately.

Integrated 120/240V power supply. SMART version available upon request (power 7W - flux -50% lm). 1-10V dimmable version upon request.

## Outgraze 50 L 600 mm Dimmable DALI Anthracite

5-pole plug&play connector + 5-pole cable, 5000 mm length. F021Z060000

Plug&play connector 5 poles F021Z040000

One pair of long brackets L 200 mm. Anthracite F1204033