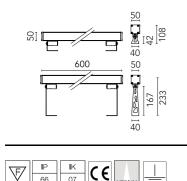

#### Note

Length (mm)

We recommend using a connection system with a degree of protection greater than or equal to the degree of protection of the luminaire.

During the installation and the maintenance of the fixtures it is important to be careful and avoid damages on the paint coating.

Damages on the coating exposed to outdoor conditions or water, could cause corrosion.

Chemical substances affect the anticorrosion covering protection.

600

For LED fixtures, there is evidence that most of the damages are connected to electrical effects related to the insulations, which cause destructive electrical discharges