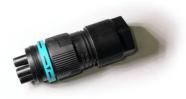

## Outgraze 50 L 600 mm Dimmable DALI Anthracite

5-pole plug&play connector + 5-pole cable, 5000 mm length. F021Z060000

Plug&play connector 5 poles F021Z040000

One pair of long brackets L 200 mm. Anthracite F1204033