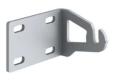

The installation of the product requires use of steel brackets, to be ordered separately.

Integrated 120/240V power supply. SMART version available upon request (power 7W - flux -50% lm). 1-10V dimmable version upon request.

One pair of short brackets L 80 mm. Anthracite F1203033 4 way junction box 5 poles IP68 (6-14 mm cables) F990C030000