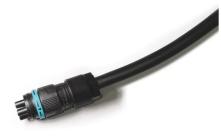

Mountings

Environment

Quick Install In H2O Stop Version: prewired H2O Stop Plug&Play connector for an easy/rapid connection (connecting accessory to be ordered separately).

## Outgraze 50 L 600 mm Dimmable DALI Anthracite

5-pole plug&play connector + 5-pole cable, 5000 mm length. F021Z060000

Plug&play connector 5 poles F021Z040000

One pair of long brackets L 200 mm. Anthracite F1204033