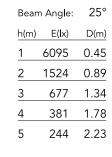

### Optical

Lighting type LED type Light distribution Optical type Beam angle (°) Beam angle C90-270 (°) Direct Power I FD Symmetric Medium 29 29

90 90 60 60 30 6095 cd ٥Ô° Luminous flux luminaire

1418 lm